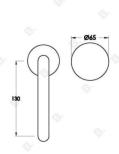

Features: Progressive hob mixer. Swivel spout. Patented Broclean® filtration system.

Finish: Available in all Brodware finishes.

**Specifications** 

PRODUCT DIMENSIONS:

1.9500.96.7.XX

HALO BASIN SET WITH KNURLED HANDLE