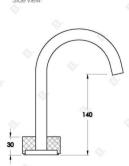

Features: Progressive hob mixer. Swivel spout. Patented Broclean® filtration system.

Finish: Available in all Brodware finishes.

**Specifications** 

PRODUCT DIMENSIONS:

1.9500.96.7.XX

HALO BASIN SET WITH KNURLED HANDLE