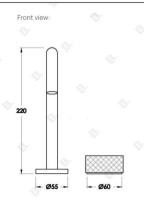

Features: Progressive hob mixer. Swivel spout. Patented Broclean® filtration system.

Finish: Available in all Brodware finishes.

**Specifications** 

PRODUCT DIMENSIONS:

1.9500.96.7.XX

HALO BASIN SET WITH KNURLED HANDLE