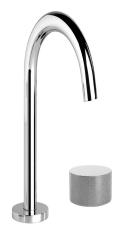

## Halo X Basin Mixer

In the new Halo X range, Brodware's signature knurling is etched around the crisp minimal face of our speciality brass to deliver tactile and visual elegance in any chosen space. Drawing from the timeless simplicity of the circle, the Halo X is controlled by rotation, allowing for a simple, satisfying method to regulate the flow and temperature of water.

This range, an ergonomic addition to our highly sought-after Halo range, includes a variety of fittings tailored to specific applications. With an array of PVD coatings available, the subtle sophistication of Halo X tapware can be finely tuned to meet your stylistic preference and blend seamlessly with the overall character of your bathroom or kitchen.

Features: Progressive hob mixer. Swivel spout. Patented Broclean® filtration system.

Finish: Available in all Brodware finishes.

**Specifications** 

PRODUCT DIMENSIONS:

1.9500.96.7.XX

HALO BASIN SET WITH KNURLED HANDLE