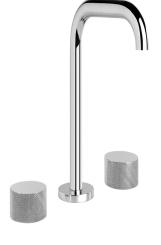

## Halo X Basin Set, Square Spout

In the new Halo X range, Brodware's signature knurling is etched around the crisp minimal face of our speciality brass to deliver tactile and visual elegance in any chosen space. Drawing from the timeless simplicity of the circle, the Halo X is controlled by rotation, allowing for a simple, satisfying method to regulate the flow and temperature of water.

This range, an ergonomic addition to our highly sought-after Halo range, includes a variety of fittings tailored to specific applications. With an array of PVD coatings available, the subtle sophistication of Halo X tapware can be finely tuned to meet your stylistic preference and blend seamlessly with the overall character of your bathroom or kitchen.

Features: Square swivel spout. Patented Broclean® filtration system.

Finish: Available in all Brodware finishes.

Installation: Maximum bench top thickness = 25mm.

WELS: 6 STAR Rated. 4.5 L/min. Registration