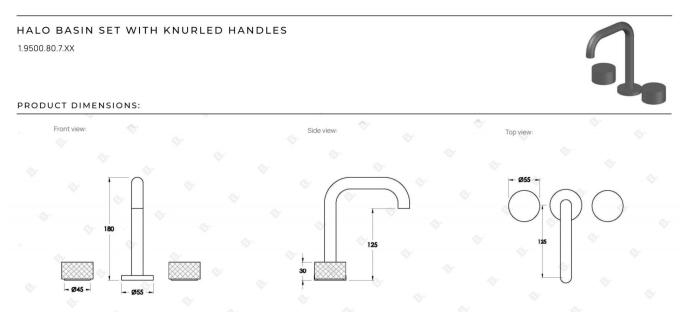

Features: Square swivel spout. Patented Broclean® filtration system.

Finish: Available in all Brodware finishes.

Installation: Maximum bench top thickness = 25mm.

WELS: 6 STAR Rated. 4.5 L/min. Registration

number TM35761 **Specifications** 