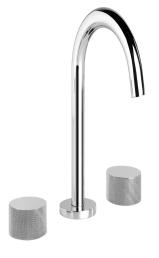

## Halo X Basin Set

In the new Halo X range, Brodware's signature knurling is etched around the crisp minimal face of our speciality brass to deliver tactile and visual elegance in any chosen space. Drawing from the timeless simplicity of the circle, the Halo X is controlled by rotation, allowing for a simple, satisfying method to regulate the flow and temperature of water.

This range, an ergonomic addition to our highly sought-after Halo range, includes a variety of fittings tailored to specific applications. With an array of PVD coatings available, the subtle sophistication of Halo X tapware can be finely tuned to meet your stylistic preference and blend seamlessly with the overall character of your bathroom or kitchen.

Features: Swivel spout. Patented Broclean® filtration system.

Finish: Available in all Brodware finishes.

Installation: Maximum bench top thickness = 25mm.

WELS: 6 STAR Rated. 4.5 L/min. Registration

number TM35730 **Specifications** 