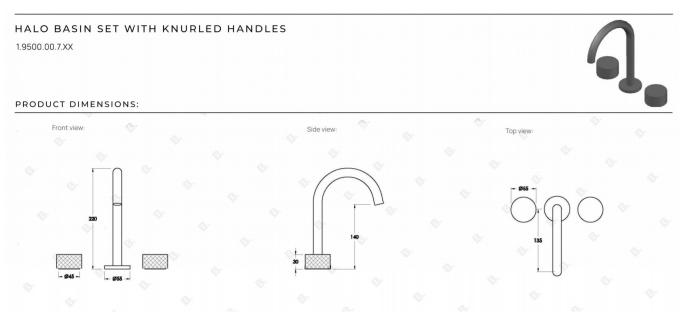

Features: Swivel spout. Patented Broclean® filtration system.

Finish: Available in all Brodware finishes.

Installation: Maximum bench top thickness = 25mm.

WELS: 6 STAR Rated. 4.5 L/min. Registration

number TM35730 **Specifications** 