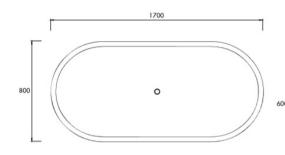

## Piccolo Bath 1700

Dimensions: L 1700mm x W 800mm x H 600mm (internal depth 500mm)

Weight: 115kg

Waste: All products are supplied with Apaiser

waste. Overflow option available.

Material: Each apaiser bath is exquisitely crafted

from apaiserMARBLE®

Finish: Available in a range of 12 colours

Capacity: 570L

Specifications