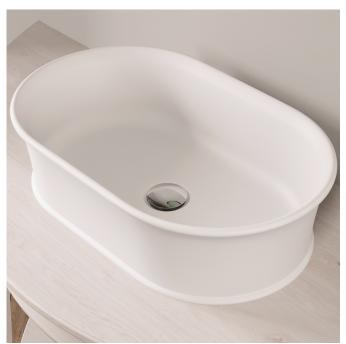

## Julia Basin

The Julia by Sirene is a beautiful basin that brings a classic luxury bathroom style together with ease.

Dimensions: 560mm W x 360mm D x 147mm

Material: DADOquartz is solid and void-free with no fissures or veins, manufactured from resin and quartz aggregates. It has a silky finish.

Colour: White

Waste: 32mm non-overflow waste (supplied separately)

Tapholes: No taphole only