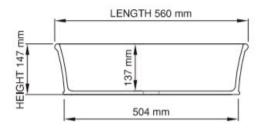

## Julia Basin

The Julia by Sirene is a beautiful basin that brings a classic luxury bathroom style together with ease.

Dimensions: 560mm W x 360mm D x 147mm

Material: DADOquartz is solid and void-free with no fissures or veins, manufactured from resin and quartz aggregates. It has a silky finish.

## Product code SWMBAS81-M/P thin rim

Size (I) x (w) x (h): Top to waste: Overflow: Material: Colour: Finish: 560mm x 360mm x147mm 137mm No overflow DADOquartz® White/Custom Matte/Polished

- Base dimensions:Second Second Sec
- 504mm x 304mm 10mm 45mm 8.7kg 600mm x 455mm x 190mm 9.5kg Lifetime