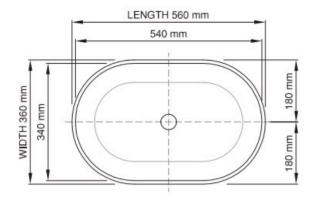

## Julia Basin

The Julia by Sirene is a beautiful basin that brings a classic luxury bathroom style together with ease.

Dimensions: 560mm W x 360mm D x 147mm

Material: DADOquartz is solid and void-free with no fissures or veins, manufactured from resin and quartz aggregates. It has a silky finish.

## Product code SWMBAS81-M/P thin rim

Size (I) x (w) x (h): Top to waste: Overflow: Material: Colour: Finish: 560mm x 360mm x147mm 137mm No overflow DADOquartz® White/Custom Matte/Polished

- Base dimensions:Second Second Sec
- 504mm x 304mm 10mm 45mm 8.7kg 600mm x 455mm x 190mm 9.5kg Lifetime