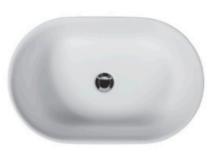

## Julia Basin

The Julia by Sirene is a beautiful basin that brings a classic luxury bathroom style together with ease.

Dimensions: 560mm W x 360mm D x 147mm

Material: DADOquartz is solid and void-free with no fissures or veins, manufactured from resin and quartz aggregates. It has a silky finish.

Colour: White

Waste: 32mm non-overflow waste (supplied separately)

Tapholes: No taphole only