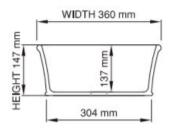

## Product code SWMBAS81-M/P thin rim

Size (I) x (w) x (h): Top to waste: Overflow: Material: Colour: Finish: 560mm x 360mm x147mm 137mm No overflow DADOquartz® White/Custom Matte/Polished

- Base dimensions:Second Second Sec
- 504mm x 304mm 10mm 45mm 8.7kg 600mm x 455mm x 190mm 9.5kg Lifetime