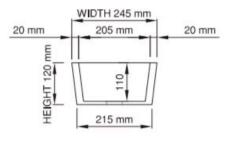

## Adelaide/Warwick Basin

A combination of traditional and contemporary style. The Adelaide basin, with its soft curved edges, is a basin you just can't wait to utilise.

Dimensions: 575mm W x 245mm D x 120mm

## Product code SWMBAS56-M/P wide rim

Size (I) x (w) x (h): 575mm x 245mm x 120mm Top to waste: 110mm

Top to waste: 110mm

Overflow: No overflow

Material: DADOquartz®

Colour: White/Custom

Finish: Matte/Polished

Base dimensions: 550mm x 215mm Rim width: 20mm

Waste diameter: 40mm
Weight: 10kg

Packing dimensions: 590mm x 590mm x 200mm

Shipping mass: 15kg Warranty: Lifetime