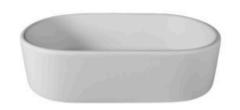

## Adelaide/Warwick Basin

A combination of traditional and contemporary style. The Adelaide basin, with its soft curved edges, is a basin you just can't wait to utilise.

Dimensions: 575mm W x 245mm D x 120mm

Material: DADOquartz is solid and void-free with no fissures or veins, manufactured from resin and quartz aggregates. It has a silky finish.

Colour: White

Waste: 32mm non-overflow waste (supplied

separately)