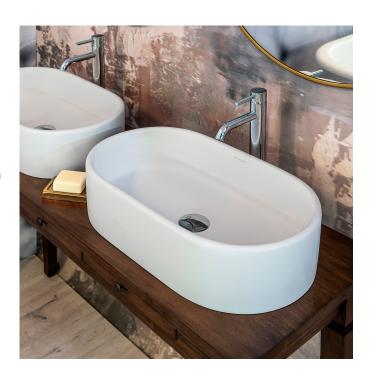

## Adelaide/Warwick Basin

A combination of traditional and contemporary style. The Adelaide basin, with its soft curved edges, is a basin you just can't wait to utilise.

Dimensions: 575mm W x 245mm D x 120mm