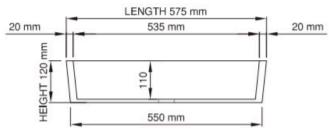

## Product code SWMBAS56-M/P wide rim

Size (I) x (w) x (h): 575mm x 245mm x 120mm Top to waste: 110mm

Top to waste: 110mm

Overflow: No overflow

Material: DADOquartz®

Colour: White/Custom

Finish: Matte/Polished

Base dimensions: 550mm x 215mm Rim width: 20mm

Waste diameter: 40mm
Weight: 10kg

Packing dimensions: 590mm x 590mm x 200mm

Shipping mass: 15kg Warranty: Lifetime