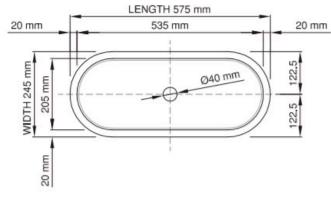

## Adelaide/Warwick Basin

A combination of traditional and contemporary style. The Adelaide basin, with its soft curved edges, is a basin you just can't wait to utilise.

Dimensions: 575mm W x 245mm D x 120mm

## Product code SWMBAS56-M/P wide rim

Size (I) x (w) x (h): 575mm x 245mm x 120mm Top to waste: 110mm

Top to waste: 110mm

Overflow: No overflow

Material: DADOquartz®

Colour: White/Custom

Finish: Matte/Polished

Base dimensions: 550mm x 215mm Rim width: 20mm

Waste diameter: 40mm
Weight: 10kg

Packing dimensions: 590mm x 590mm x 200mm

Shipping mass: 15kg Warranty: Lifetime