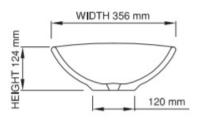

## Product code SWMBAS66-M/P thin rim

Size (l)  $\times$  (w)  $\times$  (h): 505mm  $\times$  356mm  $\times$  135mm

Top to waste: 100mm

Overflow: No overflow

Material: DADOquartz®

Colour: White/Custom

Finish: Matte/Polished

Base dimensions: 212mm x 120mm Rim width: 15mm

Waste diameter: 40mm
Weight: 10kg

Packing dimensions: 580mm x 430mm x 170mm

Shipping mass: 12kg Warranty: Lifetime