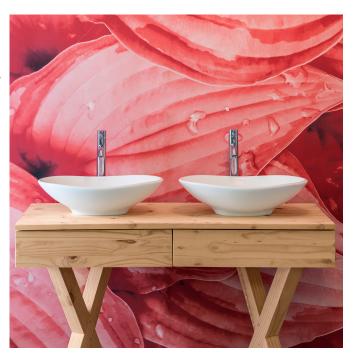

## Melbourne Basin

The Melbourne basin by Sirene, just like the city it is named after, brings a dynamic energy to any bathroom. Elegant yet creative, it truly stands out.

Dimensions: 505mm W x 365mm D x 135mm