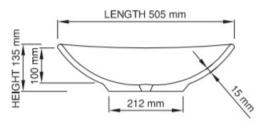

## Product code SWMBAS66-M/P thin rim

Size (l)  $\times$  (w)  $\times$  (h): 505mm  $\times$  356mm  $\times$  135mm

Top to waste: 100mm

Overflow: No overflow

Material: DADOquartz®

Colour: White/Custom

Finish: Matte/Polished

Base dimensions: 212mm x 120mm Rim width: 15mm

Waste diameter: 40mm
Weight: 10kg

Packing dimensions: 580mm x 430mm x 170mm

Shipping mass: 12kg Warranty: Lifetime