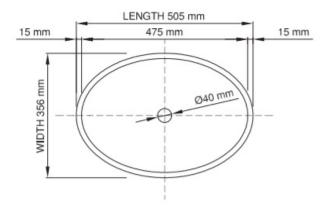

## Product code SWMBAS66-M/P thin rim

Size (l)  $\times$  (w)  $\times$  (h): 505mm  $\times$  356mm  $\times$  135mm

Top to waste: 100mm

Overflow: No overflow

Material: DADOquartz®

Colour: White/Custom

Finish: Matte/Polished

Base dimensions: 212mm x 120mm Rim width: 15mm

Waste diameter: 40mm
Weight: 10kg

Packing dimensions: 580mm x 430mm x 170mm

Shipping mass: 12kg Warranty: Lifetime