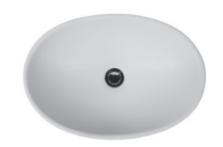

## Melbourne Basin

The Melbourne basin by Sirene, just like the city it is named after, brings a dynamic energy to any bathroom. Elegant yet creative, it truly stands out.

Dimensions: 505mm W x 365mm D x 135mm

Material: DADOquartz is solid and void-free with no fissures or veins, manufactured from resin and quartz aggregates. It has a silky finish.

Colour: White

Waste: 32mm non-overflow waste (supplied

separately)

Tapholes: No taphole only