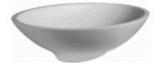

## **Emily/Peru Basin**

The Emily/Peru wide-rim mounted basin by Sirene is a definitive masterpiece.

Dimensions: 520mm W x 370mm D x 110mm

Material: DADOquartz is solid and void-free with no fissures or veins, manufactured from resin and quartz aggregates. It has a silky finish.