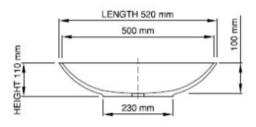

## Product code SWMBAS41-M/P thin rim

Size (I)  $\times$  (w)  $\times$  (h):

520mm x 370mm x 110mm

Top to waste: Overflow: Material:

100mm

No overflow DADOquartz® White

Colour: Finish:

Matte/Polished

Waste diameter:

Base dimensions:

20mm

230mm x 200mm

Weight:

Rim width:

40mm 5kg

Packing dimensions: