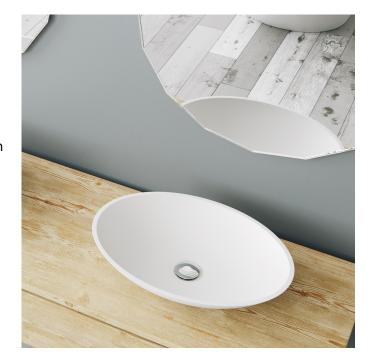

## **Emily/Peru Basin**

The Emily/Peru wide-rim mounted basin by Sirene is a definitive masterpiece.

Dimensions: 520mm W x 370mm D x 110mm

Material: DADOquartz is solid and void-free with no fissures or veins, manufactured from resin and quartz aggregates. It has a silky finish.

Colour: White

Waste: 32mm non-overflow waste (supplied

separately)

Tapholes: No taphole only