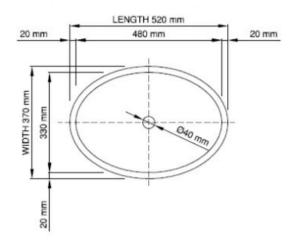

## **Emily/Peru Basin**

The Emily/Peru wide-rim mounted basin by Sirene is a definitive masterpiece.

Dimensions: 520mm W x 370mm D x 110mm

Material: DADOquartz is solid and void-free with no fissures or veins, manufactured from resin and quartz aggregates. It has a silky finish.

## Product code SWMBAS41-M/P thin rim

Size (I)  $\times$  (w)  $\times$  (h):

520mm x 370mm x 110mm

Top to waste: Overflow: Material:

100mm

No overflow DADOquartz® White

Colour: Finish:

Matte/Polished

Waste diameter:

Base dimensions:

20mm

230mm x 200mm

Weight:

Rim width:

40mm 5kg

Packing dimensions: