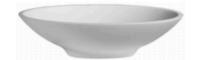

## **Emily/Peru Basin**

The Emily/Peru wide-rim mounted basin by Sirene is a definitive masterpiece.

Dimensions: 520mm W x 370mm D x 110mm

Material: DADOquartz is solid and void-free with no fissures or veins, manufactured from resin and quartz aggregates. It has a silky finish.