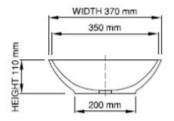

## **Emily/Peru Basin**

The Emily/Peru wide-rim mounted basin by Sirene is a definitive masterpiece.

Dimensions: 520mm W x 370mm D x 110mm

Material: DADOquartz is solid and void-free with no fissures or veins, manufactured from resin and quartz aggregates. It has a silky finish.

## Product code SWMBAS41-M/P thin rim

Size (I)  $\times$  (w)  $\times$  (h):

520mm x 370mm x 110mm

Top to waste: Overflow: Material:

100mm

No overflow DADOquartz® White

Colour: Finish:

Matte/Polished

Waste diameter:

Base dimensions:

20mm

230mm x 200mm

Weight:

Rim width:

40mm 5kg

Packing dimensions: