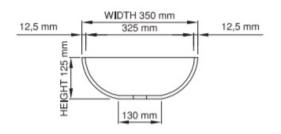

## **Dubai Basin**

The Dubai basin by Sirene is sure to be the centre of attention. Luxury and elegance wrapped into one perfectly designed basin.

Dimensions: 550mm W x 350mm D x 125mm

Material: DADOquartz is solid and void-free with no fissures or veins, manufactured from resin and quartz aggregates. It has a silky finish.

## Product code SWMBAS61-M/P thin rim

Size (I)  $\times$  (w)  $\times$  (h): 550mm  $\times$  350mm  $\times$  125mm

Top to waste: 115mm

Overflow: No overflow

Material: DADOquartz®

Colour: White/Custom

Finish: Matte/Polished

Base dimensions: 330mm x 130mm
Rim width: 10mm - 12.5mm
Waste diameter: 40mm

Weight: 10kg

Packing dimensions: 600mm x 400mm x 140mm

Shipping mass: 15kg Warranty: Lifetime