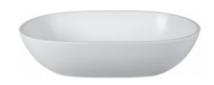

## **Dubai Basin**

The Dubai basin by Sirene is sure to be the centre of attention. Luxury and elegance wrapped into one perfectly designed basin.

Dimensions: 550mm W x 350mm D x 125mm

Material: DADOquartz is solid and void-free with no fissures or veins, manufactured from resin and quartz aggregates. It has a silky finish.

## Product code SWMBAS61-M/P thin rim

Size (I)  $\times$  (w)  $\times$  (h): 550mm  $\times$  350mm  $\times$  125mm

Top to waste: 115mm

Overflow: No overflow

Material: DADOquartz®

Colour: White/Custom

Finish: Matte/Polished