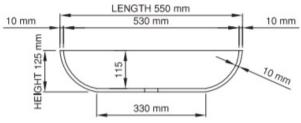

## Product code SWMBAS61-M/P thin rim

Size (I)  $\times$  (w)  $\times$  (h): 550mm  $\times$  350mm  $\times$  125mm

Top to waste: 115mm

Overflow: No overflow

Material: DADOquartz®

Colour: White/Custom

Finish: Matte/Polished

Base dimensions: 330mm x 130mm
Rim width: 10mm - 12.5mm
Waste diameter: 40mm

Weight: 10kg

Packing dimensions: 600mm x 400mm x 140mm

Shipping mass: 15kg Warranty: Lifetime