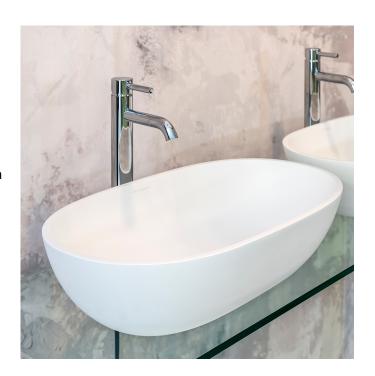

## **Dubai Basin**

The Dubai basin by Sirene is sure to be the centre of attention. Luxury and elegance wrapped into one perfectly designed basin.

Dimensions: 550mm W x 350mm D x 125mm

Material: DADOquartz is solid and void-free with no fissures or veins, manufactured from resin and quartz aggregates. It has a silky finish.