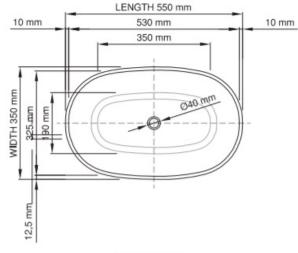

## **Dubai Basin**

The Dubai basin by Sirene is sure to be the centre of attention. Luxury and elegance wrapped into one perfectly designed basin.

Dimensions: 550mm W x 350mm D x 125mm

Material: DADOquartz is solid and void-free with no fissures or veins, manufactured from resin and quartz aggregates. It has a silky finish.

## Product code SWMBAS61-M/P thin rim

Size (I)  $\times$  (w)  $\times$  (h): 550mm  $\times$  350mm  $\times$  125mm

Top to waste: 115mm

Overflow: No overflow

Material: DADOquartz®

Colour: White/Custom

Finish: Matte/Polished

Base dimensions: 330mm x 130mm
Rim width: 10mm - 12.5mm
Waste diameter: 40mm

Weight: 10kg

Packing dimensions: 600mm x 400mm x 140mm

Shipping mass: 15kg Warranty: Lifetime