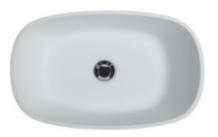

## Vivian Basin

The Vivian basin by Sirene is the perfect addition to your children's bathroom.

Dimensions: 520mm W x 320mm D x 125mm

Material: DADOquartz is solid and void-free with no fissures or veins, manufactured from resin and quartz aggregates. It has a silky finish.

Colour: White

Waste: 32mm non-overflow waste (supplied separately)

Tapholes: No taphole only