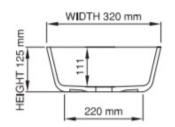

## Product code SWMBAS93-M/P thin rim

- Size (I) x (w) x (h): Top to waste: Overflow: Material: Colour: Finish:
- 520mm x 320mm x 125mm 111mm No overflow DADOquartz<sup>®</sup> White/Custom Matte/Polished
- Base dimensions: Rim width: Waste diameter: Weight: Packing dimensions: Shipping mass: Warranty:
- 320mm x 220mm 10mm 45mm 5.2kg 570mm x 470mm x 180mm 7.2kg Lifetime