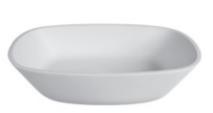

## Vivian Basin

The Vivian basin by Sirene is the perfect addition to your children's bathroom.

Dimensions: 520mm W x 320mm D x 125mm

Material: DADOquartz is solid and void-free with no fissures or veins, manufactured from resin and quartz aggregates. It has a silky finish.

Colour: White

Waste: 32mm non-overflow waste (supplied separately)

Tapholes: No taphole only