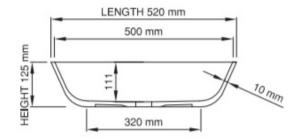

## Vivian Basin

The Vivian basin by Sirene is the perfect addition to your children's bathroom.

Dimensions: 520mm W x 320mm D x 125mm

Material: DADOquartz is solid and void-free with no fissures or veins, manufactured from resin and quartz aggregates. It has a silky finish.

## Product code SWMBAS93-M/P thin rim

- Size (I) x (w) x (h): Top to waste: Overflow: Material: Colour: Finish:
- 520mm x 320mm x 125mm 111mm No overflow DADOquartz<sup>®</sup> White/Custom Matte/Polished
- Base dimensions: Rim width: Waste diameter: Weight: Packing dimensions: Shipping mass: Warranty:
- 320mm x 220mm 10mm 45mm 5.2kg 570mm x 470mm x 180mm 7.2kg Lifetime