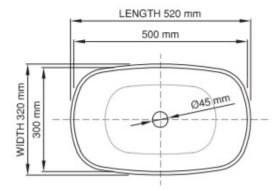

## Vivian Basin

The Vivian basin by Sirene is the perfect addition to your children's bathroom.

Dimensions: 520mm W x 320mm D x 125mm

Material: DADOquartz is solid and void-free with no fissures or veins, manufactured from resin and quartz aggregates. It has a silky finish.

## Product code SWMBAS93-M/P thin rim

- Size (I) x (w) x (h): Top to waste: Overflow: Material: Colour: Finish:
- 520mm x 320mm x 125mm 111mm No overflow DADOquartz<sup>®</sup> White/Custom Matte/Polished
- Base dimensions: Rim width: Waste diameter: Weight: Packing dimensions: Shipping mass: Warranty:
- 320mm x 220mm 10mm 45mm 5.2kg 570mm x 470mm x 180mm 7.2kg Lifetime