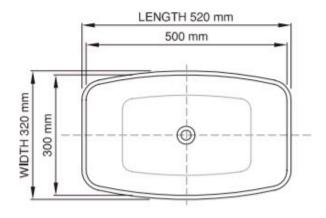

## Product code SWMBAS90-M/P thin rim

Size (I) x (w) x (h): 520mm x 320mm x 125mm Top to waste: 111mm

Overflow: No overflow
Material: DADOquartz®
Colour: White/Custom
Finish: Matte/Polished

Base dimensions: 320mm x 220mm Rim width: 10mm Waste diameter: 40mm Weight: 5.9kg