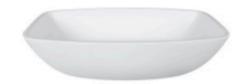

## **Morgane Basin**

The Morgane is a thin-rim basin by Sirene that offers a trendy and functional design for your bathroom.

Dimensions: 520mm W x 320mm D x 125mm

Material: DADOquartz is solid and void-free with no fissures or veins, manufactured from resin and quartz aggregates. It has a silky finish.