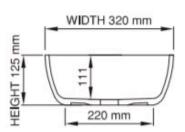

## Product code SWMBAS90-M/P thin rim

Size (I) x (w) x (h): 520mm x 320mm x 125mm Top to waste: 111mm

Overflow: No overflow
Material: DADOquartz®
Colour: White/Custom
Finish: Matte/Polished

Base dimensions: 320mm x 220mm Rim width: 10mm Waste diameter: 40mm Weight: 5.9kg