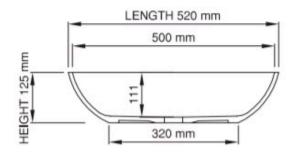

## Product code SWMBAS90-M/P thin rim

Size (I) x (w) x (h): 520mm x 320mm x 125mm Top to waste: 111mm

Overflow: No overflow
Material: DADOquartz®
Colour: White/Custom
Finish: Matte/Polished

Base dimensions: 320mm x 220mm Rim width: 10mm Waste diameter: 40mm Weight: 5.9kg