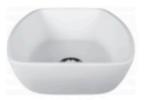

## **Morgane Basin**

The Morgane is a thin-rim basin by Sirene that offers a trendy and functional design for your bathroom.

Dimensions: 520mm W x 320mm D x 125mm

Material: DADOquartz is solid and void-free with no fissures or veins, manufactured from resin and quartz aggregates. It has a silky finish.