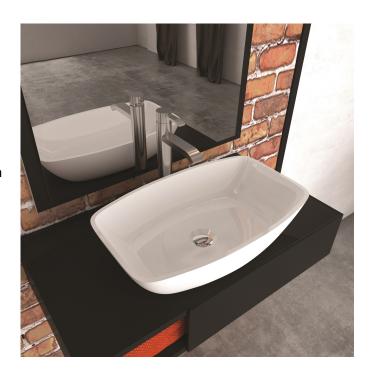

## **Morgane Basin**

The Morgane is a thin-rim basin by Sirene that offers a trendy and functional design for your bathroom.

Dimensions: 520mm W x 320mm D x 125mm

Material: DADOquartz is solid and void-free with no fissures or veins, manufactured from resin and quartz aggregates. It has a silky finish.

Colour: White

Waste: 32mm non-overflow waste (supplied

separately)

Tapholes: No taphole only