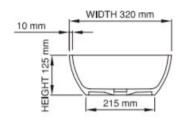

## Product code SWMBAS92-M/P thin rim

Size (I) x (w) x (h): 520mm x 320mm x 125mm

Top to waste: 106mm

Overflow: No overflow

Material: DADOquartz®

Colour: White/Custom

Finish: Matte/Polished

Base dimensions: 390mm x 215mm Rim width: 10mm