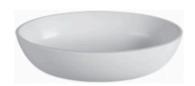

## Gabriella Basin

The Gabriella basin by Sirene features a thin-rim style that offers a trendy and functional design for the bathroom.

Dimensions: 520mm W x 320mm D x 125mm

Material: DADOquartz is solid and void-free with no fissures or veins, manufactured from resin and quartz aggregates. It has a silky finish.

## Product code SWMBAS92-M/P thin rim

Size (I) x (w) x (h): 520mm x 320mm x 125mm

Top to waste: 106mm

Overflow: No overflow

Material: DADOquartz®

Colour: White/Custom

Finish: Matte/Polished

Base dimensions: 390mm x 215mm Rim width: 10mm