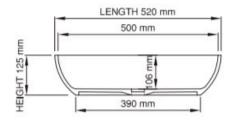

## Product code SWMBAS92-M/P thin rim

Size (I) x (w) x (h): 520mm x 320mm x 125mm

Top to waste: 106mm

Overflow: No overflow

Material: DADOquartz®

Colour: White/Custom

Finish: Matte/Polished

Base dimensions: 390mm x 215mm Rim width: 10mm

Waste diameter: 40mm
Weight: 5.4kg

Packing dimensions: 570mm x 470mm x 180mm

Shipping mass: 7.4kg Warranty: Lifetime