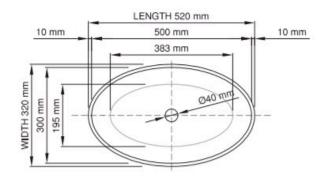

## Product code SWMBAS92-M/P thin rim

Size (I) x (w) x (h): 520mm x 320mm x 125mm

Top to waste: 106mm

Overflow: No overflow

Material: DADOquartz®

Colour: White/Custom

Finish: Matte/Polished

Base dimensions: 390mm x 215mm Rim width: 10mm

Waste diameter: 40mm
Weight: 5.4kg

Packing dimensions: 570mm x 470mm x 180mm

Shipping mass: 7.4kg Warranty: Lifetime