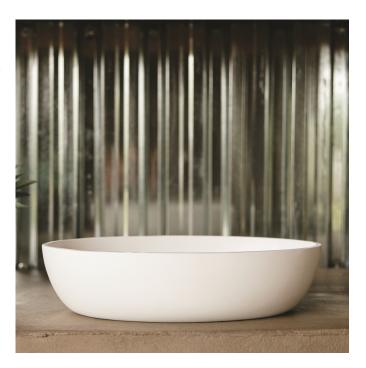

## Gabriella Basin

The Gabriella basin by Sirene features a thin-rim style that offers a trendy and functional design for the bathroom.

Dimensions: 520mm W x 320mm D x 125mm

Material: DADOquartz is solid and void-free with no fissures or veins, manufactured from resin and quartz aggregates. It has a silky finish.

Colour: White

Waste: 32mm non-overflow waste (supplied

separately)

Tapholes: No taphole only