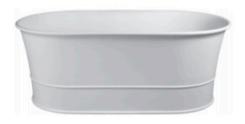

## Julia Bath 1556

The Julia by Sirene is the ideal compact bathtub for your classic bathroom. Measuring in at only 1545mm in length, it incorporates itself into any bathroom space. This is a beautiful bathtub that brings together a classic luxury bathroom style with ease.