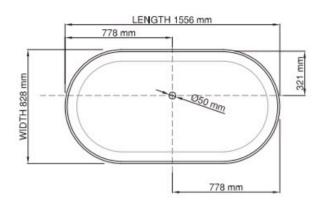

Dimensions: 1556mm L x 828mm W x 609mm H

Colour: White

Material: DADOquartz is solid and void-free with no fissures or veins, manufactured from resin and quartz aggregates. It has a silky finish.

Volume: 290 litres

## Product code SBM075-M/P thin rim

Size (l) x (w) x (h): 1556mm x 828mm x 609mm

Waste to floor: 147mm Water capacity: 290L

Overflow: No overflow/With overflow

Material: DADOquartz®
Colour: White/Custom
Finish: Matte/Polished

Base dimensions: 1403mm x 676mm

Rim width: 10mm Waste diameter: 50mm Weight: 75kg

Packing dimensions: 1600mm x 880mm x 750mm

Shipping mass: 120kg Warranty: Lifetime