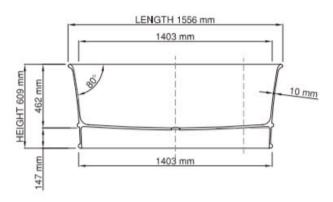

Dimensions: 1556mm L x 828mm W x 609mm H

Colour: White

Material: DADOquartz is solid and void-free with no fissures or veins, manufactured from resin and quartz aggregates. It has a silky finish.

Volume: 290 litres

## Product code SBM075-M/P thin rim

Size (l) x (w) x (h): 1556mm x 828mm x 609mm

Waste to floor: 147mm Water capacity: 290L

Overflow: No overflow/With overflow

Material: DADOquartz®
Colour: White/Custom
Finish: Matte/Polished

Base dimensions: 1403mm x 676mm

Rim width: 10mm Waste diameter: 50mm Weight: 75kg

Packing dimensions: 1600mm x 880mm x 750mm

Shipping mass: 120kg Warranty: Lifetime