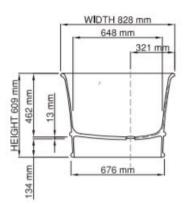

Dimensions: 1556mm L x 828mm W x 609mm H

Colour: White

Material: DADOquartz is solid and void-free with no fissures or veins, manufactured from resin and quartz aggregates. It has a silky finish.

Volume: 290 litres

## Product code SBM075-M/P thin rim

Size (l) x (w) x (h): 1556mm x 828mm x 609mm

Waste to floor: 147mm Water capacity: 290L

Overflow: No overflow/With overflow

Material: DADOquartz®
Colour: White/Custom
Finish: Matte/Polished

Base dimensions: 1403mm x 676mm

Rim width: 10mm Waste diameter: 50mm Weight: 75kg

Packing dimensions: 1600mm x 880mm x 750mm

Shipping mass: 120kg Warranty: Lifetime