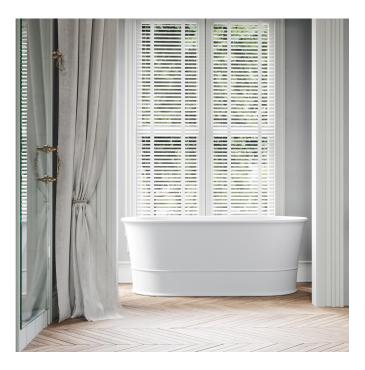

## Julia Bath 1556

The Julia by Sirene is the ideal compact bathtub for your classic bathroom. Measuring in at only 1545mm in length, it incorporates itself into any bathroom space. This is a beautiful bathtub that brings together a classic luxury bathroom style with ease.

Dimensions: 1556mm L x 828mm W x 609mm H

Colour: White

Material: DADOquartz is solid and void-free with no fissures or veins, manufactured from resin and quartz aggregates. It has a silky finish.

Volume: 290 litres