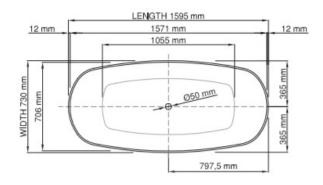

Dimensions: 1595mm L x 735mm W x 475mm H

Colour: White

Material: DADOquartz is solid and void-free with no fissures or veins, manufactured from resin and quartz aggregates. It has a silky finish.

Volume: 260 litres

## Product code SBM083-M/P thin rim

Size (I) x (w) x (h): 1595mm x 730mm x 475mm

Waste to floor: 25mm Water capacity: 260L

Overflow: No overflow/With overflow

Material: DADOquartz®
Colour: White/Custom
Finish: Matte/Polished

Base dimensions: 840mm x 420mm Rim width: 12mm

Waste diameter: 50mm Weight: 59kg

Packing dimensions:  $1645 \times 780 \times 625$ mm

Shipping mass: 130kg Warranty: Lifetime