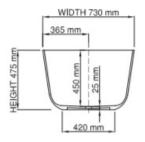

Dimensions: 1595mm L x 735mm W x 475mm H

Colour: White

Material: DADOquartz is solid and void-free with no fissures or veins, manufactured from resin and quartz aggregates. It has a silky finish.

Volume: 260 litres

## Product code SBM083-M/P thin rim

Size (I) x (w) x (h): 1595mm x 730mm x 475mm

Waste to floor: 25mm Water capacity: 260L

Overflow: No overflow/With overflow

Material: DADOquartz®
Colour: White/Custom
Finish: Matte/Polished

Base dimensions: 840mm x 420mm Rim width: 12mm

Waste diameter: 50mm Weight: 59kg

Packing dimensions:  $1645 \times 780 \times 625$ mm

Shipping mass: 130kg Warranty: Lifetime