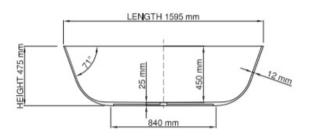

Dimensions: 1595mm L x 735mm W x 475mm H

Colour: White

Material: DADOquartz is solid and void-free with no fissures or veins, manufactured from resin and quartz aggregates. It has a silky finish.

Volume: 260 litres

## Product code SBM083-M/P thin rim

Size (I) x (w) x (h): 1595mm x 730mm x 475mm

Waste to floor: 25mm Water capacity: 260L

Overflow: No overflow/With overflow

Material: DADOquartz®
Colour: White/Custom
Finish: Matte/Polished

Base dimensions: 840mm x 420mm Rim width: 12mm

Waste diameter: 50mm Weight: 59kg

Packing dimensions:  $1645 \times 780 \times 625$ mm

Shipping mass: 130kg Warranty: Lifetime