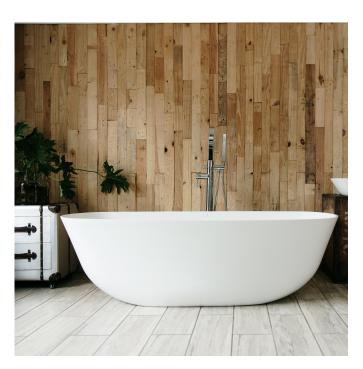

## Vivian Bath 1595

The Vivian bathtub by Sirene with elegant proportions and organic curves. This design works seemlessly in both traditional and modern spaces, giving your bathroom understated charm. A simple, elegant and long-lasting style.

Dimensions: 1595mm L x 735mm W x 475mm H

Colour: White

Material: DADOquartz is solid and void-free with no fissures or veins, manufactured from resin and quartz aggregates. It has a silky finish.

Volume: 260 litres