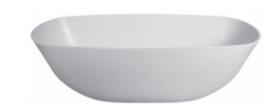

## Vivian Bath 1595

The Vivian bathtub by Sirene with elegant proportions and organic curves. This design works seemlessly in both traditional and modern spaces, giving your bathroom understated charm. A simple, elegant and long-lasting style.