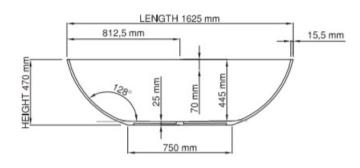

Dimensions: 1625mm L x 730mm W x 470mm H

Colour: White

Material: DADOquartz is solid and void-free with no fissures or veins, manufactured from resin and quartz aggregates. It has a silky finish.

Volume: 287 litres

## Product code SBM079-M/P thin rim

Size (I)  $\times$  (w)  $\times$  (h): 1625mm  $\times$  730mm  $\times$  470mm

Water capacity: 287

Overflow: No overflow/with overflow

Material: DADOquartz®
Colour: White/Custom
Finish: Matte/Polished

Base dimensions: 750mm x 420mm

Rim width: 15mm Waste diameter: 50mm Weight: 60kg

Packing dimensions: 1680mm x 780mm x 640mm

Shipping mass: 130kg Warranty: Lifetime