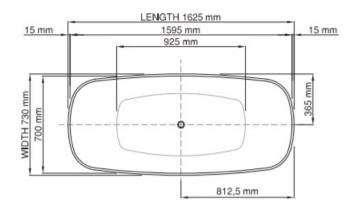

Dimensions: 1625mm L x 730mm W x 470mm H

Colour: White

Material: DADOquartz is solid and void-free with no fissures or veins, manufactured from resin and quartz aggregates. It has a silky finish.

Volume: 287 litres

## Product code SBM079-M/P thin rim

Size (I)  $\times$  (w)  $\times$  (h): 1625mm  $\times$  730mm  $\times$  470mm

Water capacity: 287

Overflow: No overflow/with overflow

Material: DADOquartz®
Colour: White/Custom
Finish: Matte/Polished

Base dimensions: 750mm x 420mm

Rim width: 15mm Waste diameter: 50mm Weight: 60kg

Packing dimensions: 1680mm x 780mm x 640mm

Shipping mass: 130kg Warranty: Lifetime