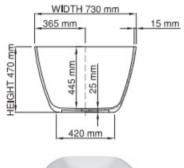

Dimensions: 1625mm L x 730mm W x 470mm H

Colour: White

Material: DADOquartz is solid and void-free with no fissures or veins, manufactured from resin and quartz aggregates. It has a silky finish.

Volume: 287 litres

## Product code SBM079-M/P thin rim

Size (I)  $\times$  (w)  $\times$  (h): 1625mm  $\times$  730mm  $\times$  470mm

Water capacity: 287

Overflow: No overflow/with overflow

Material: DADOquartz®
Colour: White/Custom
Finish: Matte/Polished

Base dimensions: 750mm x 420mm

Rim width: 15mm Waste diameter: 50mm Weight: 60kg

Packing dimensions: 1680mm x 780mm x 640mm

Shipping mass: 130kg Warranty: Lifetime