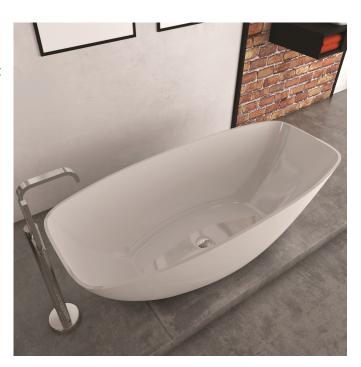

## Morgane Bath 1625

The Morgane by Sirene is a thin-rim bathtub that offers a trendy and functional design for your bathroom. Flowering out at both ends to provide optimum comfort to lounge back and enjoy a relaxed bathing experience every day.

Dimensions: 1625mm L x 730mm W x 470mm H

Colour: White

Material: DADOquartz is solid and void-free with no fissures or veins, manufactured from resin and quartz aggregates. It has a silky finish.

Volume: 287 litres