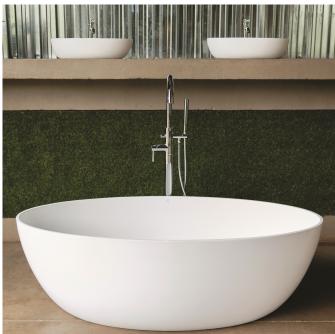

## Gabriella Bath 1500

The Gabriella bathtub by Sirene is aimed at modern bathrooms where space is of paramount importance in addition to a stylish dsign. This is a thin rim bath with an impressive capacity that offers double-ended seating and substantial depth.

Dimensions: 1500mm L x 815mm W x 470mm H

Colour: White

Material: DADOquartz is solid and void-free with no fissures or veins, manufactured from resin and quartz aggregates. It has a silky finish.

Volume: 265 litres