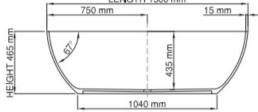

## Product code SBM082-M/P thin rim

Size (I) x (w) x (h): Water capacity: Waste to floor: Overflow: Material: Colour: Finish: 1500mm x 800mm x 465mm 265L 30mm No overflow/With overflow DADOquartz® White/Custom Matte/Polished Base dimensions: Rim width: Waste diameter: Weight: Packing dimensions: Shipping mass: Warranty: 1040mm x 560mm 15mm 50mm 62kg 1550 x 850 x 630mm 112kg Lifetime