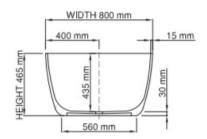

## Product code SBM082-M/P thin rim

Size (I) x (w) x (h): Water capacity: Waste to floor: Overflow: Material: Colour: Finish: 1500mm x 800mm x 465mm 265L 30mm No overflow/With overflow DADOquartz® White/Custom Matte/Polished Base dimensions: Rim width: Waste diameter: Weight: Packing dimensions: Shipping mass: Warranty: 1040mm x 560mm 15mm 50mm 62kg 1550 x 850 x 630mm 112kg Lifetime