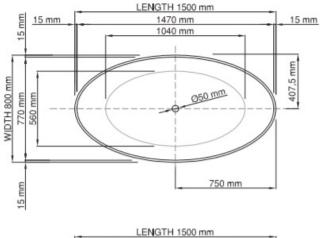

## Product code SBM082-M/P thin rim

Size (I) x (w) x (h): Water capacity: Waste to floor: Overflow: Material: Colour: Finish: 1500mm x 800mm x 465mm 265L 30mm No overflow/With overflow DADOquartz® White/Custom Matte/Polished Base dimensions: Rim width: Waste diameter: Weight: Packing dimensions: Shipping mass: Warranty: 1040mm x 560mm 15mm 50mm 62kg 1550 x 850 x 630mm 112kg Lifetime