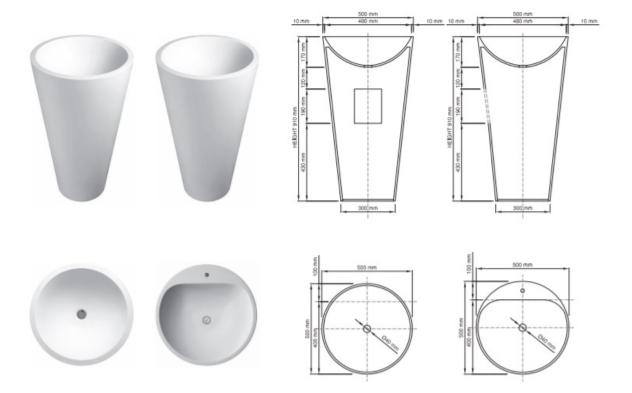

## **Annelie Freestanding- Large**

The Annelie basin by Sirene, with its soft, round shape, epitomises extraordinary elegance.

Dimensions: 500mm W x 500mm D x 910mm H

Colour: White

Material: DADOquartz is solid and void-free with no fissures or veins, manufactured from resin and quartz aggregates. It has a silky finish.

## Product code SWMBAS37-M/P (NTH) / SWMBAS55-M/P (WTH)

Size (I) x (w) x (h): Top to waste: Overflow: Material: Colour: Finish: 500mm x 500mm x 910mm 170mm No overflow DADOquartz® White/Custom Matte/Polished Base dimensions: Rim width: Waste diameter: Weight: Tap holes: Packing dimensions: Shipping mass: Warranty: 300mm 10mm 40mm 25kg Without tap hole / With tap hole 580mm x 580mm x 940mm 30kg Lifetime