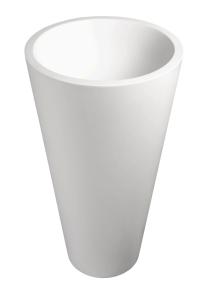

## **Annelie Freestanding- Large**

The Annelie basin by Sirene, with its soft, round shape, epitomises extraordinary elegance.

Dimensions: 500mm W x 500mm D x 910mm H

Colour: White

Material: DADOquartz is solid and void-free with no fissures or veins, manufactured from resin and quartz aggregates. It has a silky finish.