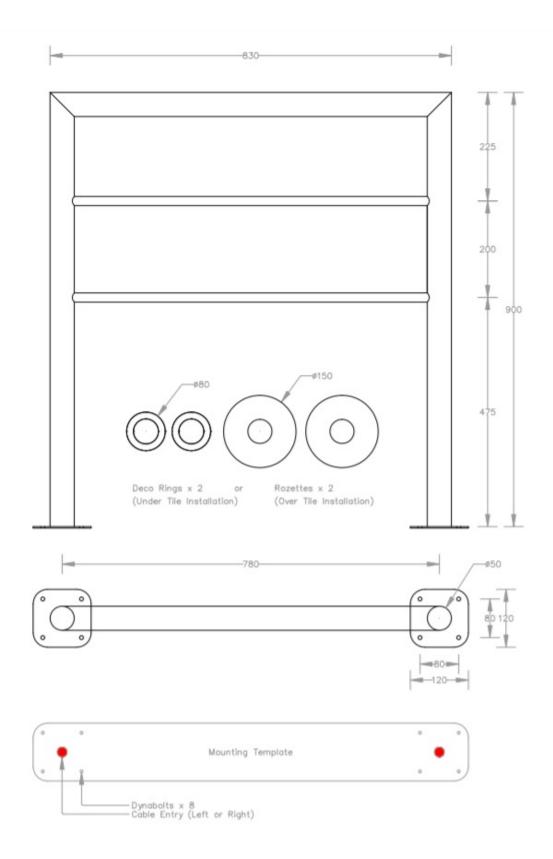

Dimensions: 900 H x 830 W x 50mm D

Finish: Mirror stainless steel, Brushed stainless steel, Matt Black, Matt White + more (see <u>Avenir website</u> for more info)

Warranty: 10 years

Installation: Fixing system can be installed above or below tiles, Can be installed without flanges, Ultra safe 24V SELV Transformer (Supplied), Safe to be installed in Zone 1 (Wet areas), Concealed wiring standard through either footing

Rating: IPX5, low voltage **Specifications** 