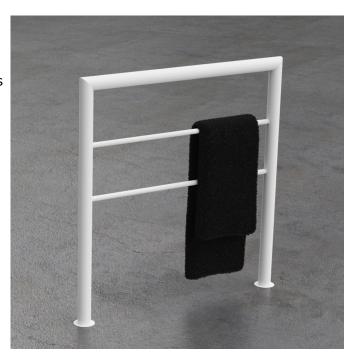

## **Teno Freestanding Heated Rail**

Provides for a beautiful heated rail solution in a free standing bathroom setting. Teno by Avenir is designed to have hidden floor fixings (under tile – as shown) or can be mounted on the floor surface by using the supplied rosettes (not shown).