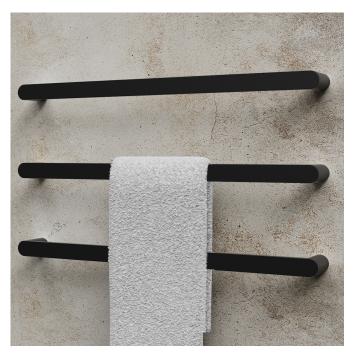

## Verso Heated Rail 770

Verso Single Heated Towel Rails by Avenir combines flat rectangular and cylindrical stainless steel profiles. The design offers flexibility in the number and positioning of the rails. Verso has a low voltage supply, making it safe to install in wet areas.

Dimensions: 40 H x 770 W x 90mm D

Finish: Mirror stainless steel, Brushed stainless steel, Matt Black, Matt White, PVD Gunmetal, PVD Brushed Brass/Gold + more (see <u>Avenir</u> <u>website</u> for more info)