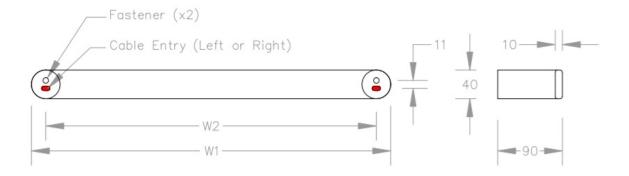

Dimensions: 40 H x 770 W x 90mm D

Finish: Mirror stainless steel, Brushed stainless steel, Matt Black, Matt White, PVD Gunmetal, PVD Brushed Brass/Gold + more (see <u>Avenir</u> <u>website</u> for more info)

## VARIATIONS

| Heated Version | Non-Heated Version | H1   | W1 (Overall) | W2 (Fixings) |
|----------------|--------------------|------|--------------|--------------|
| TRH4-50        | TRN4-50            | 40mm | 500mm        | 460mm        |
| TRH4-77        | TRN4-77            | 40mm | 770mm        | 730mm        |