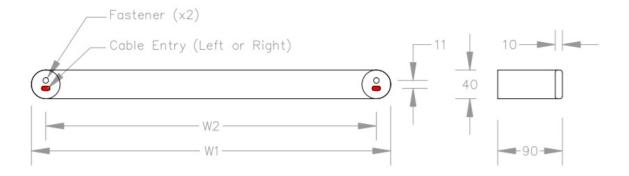

Dimensions: 40 H x 500 W x 90mm D

Finish: Mirror stainless steel, Brushed stainless steel, Matt Black, Matt White, PVD Gunmetal, PVD Brushed Brass/Gold + more (see <u>Avenir</u> <u>website</u> for more info)

## VARIATIONS

| Heated Version | Non-Heated Version | H1   | W1 (Overall) | W2 (Fixings) |
|----------------|--------------------|------|--------------|--------------|
| TRH4-50        | TRN4-50            | 40mm | 500mm        | 460mm        |
| TRH4-77        | TRN4-77            | 40mm | 770mm        | 730mm        |