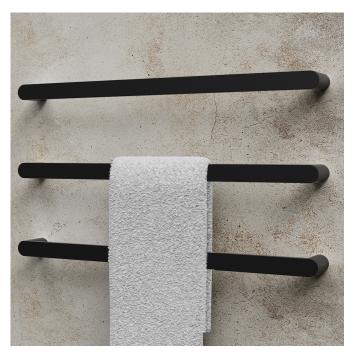

## Verso Heated Rail 500

Verso Single Heated Towel Rails by Avenir combines flat rectangular and cylindrical stainless steel profiles. The design offers flexibility in the number and positioning of the rails. Verso has a low voltage supply, making it safe to install in wet areas.

Dimensions: 40 H x 500 W x 90mm D

Finish: Mirror stainless steel, Brushed stainless steel, Matt Black, Matt White, PVD Gunmetal, PVD Brushed Brass/Gold + more (see <u>Avenir</u> <u>website</u> for more info)