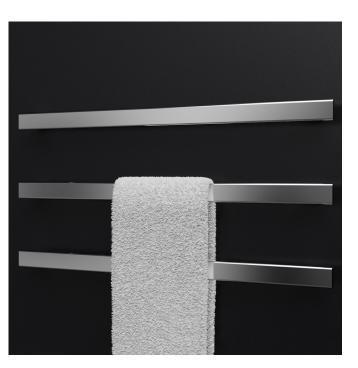

## Folio Heated Rail 900

The understated range, plated and hand-polished to perfection, is designed and manufactured in Australia to complement a range of surrounding square and round fixtures, making it adaptable to any bathroom composition.

Dimensions: 50 H x 900 W x 100mm D

Finish: Mirror stainless steel, Brushed stainless steel, Matt Black, Matt White, PVD Gunmetal, PVD Brushed Brass/Gold + more (see <u>Avenir website</u> for more info)