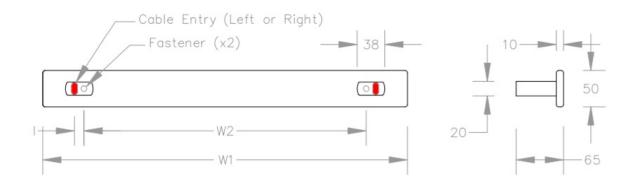

Dimensions: 50 H x 900 W x 100mm D

Finish: Mirror stainless steel, Brushed stainless steel, Matt Black, Matt White, PVD Gunmetal, PVD Brushed Brass/Gold + more (see <u>Avenir website</u> for more info)

## **VARIATIONS**

| <b>Heated Version</b> | Non-Heated Version | H1   | W1 (Overall) | W2 (Fixings) |
|-----------------------|--------------------|------|--------------|--------------|
| TRH9-60               | TRN9-60            | 50mm | 600mm        | 489mm        |
| TRH9-75               | TRN9-75            | 50mm | 750mm        | 639mm        |
| TRH9-90               | TRN9-90            | 50mm | 900mm        | 789mm        |