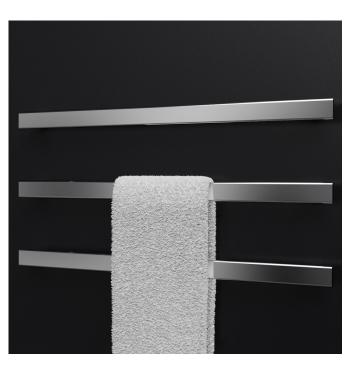

## Folio Heated Rail 750

The understated range, plated and hand-polished to perfection, is designed and manufactured in Australia to complement a range of surrounding square and round fixtures, making it adaptable to any bathroom composition.

Dimensions: 50 H x 750 W x 100mm D

Finish: Mirror stainless steel, Brushed stainless steel, Matt Black, Matt White, PVD Gunmetal, PVD Brushed Brass/Gold + more (see <u>Avenir website</u> for more info)