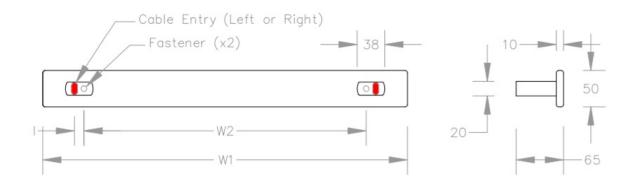

Dimensions: 50 H x 750 W x 100mm D

Finish: Mirror stainless steel, Brushed stainless steel, Matt Black, Matt White, PVD Gunmetal, PVD Brushed Brass/Gold + more (see <u>Avenir website</u> for more info)

Warranty: 10 years

Installation: Drilling fixture & diamond drill bit supplied, Safe to be installed in Zone 1 (Wet areas), Transformer required (TRTR220-24V), No In-Wall Kit required, Max 6 rails per transformer

Rating: IPX5, low voltage **Specifications** 

## **VARIATIONS**

| <b>Heated Version</b> | Non-Heated Version | H1   | W1 (Overall) | W2 (Fixings) |
|-----------------------|--------------------|------|--------------|--------------|
| TRH9-60               | TRN9-60            | 50mm | 600mm        | 489mm        |
| TRH9-75               | TRN9-75            | 50mm | 750mm        | 639mm        |
| TRH9-90               | TRN9-90            | 50mm | 900mm        | 789mm        |