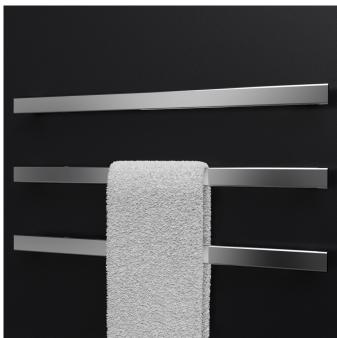

## Folio Heated Rail 600

The understated range, plated and hand-polished to perfection, is designed and manufactured in Australia to complement a range of surrounding square and round fixtures, making it adaptable to any bathroom composition.

Dimensions: 50 H x 600 W x 100mm D

Finish: Mirror stainless steel, Brushed stainless steel, Matt Black, Matt White, PVD Gunmetal, PVD Brushed Brass/Gold + more (see <u>Avenir</u> <u>website</u> for more info)