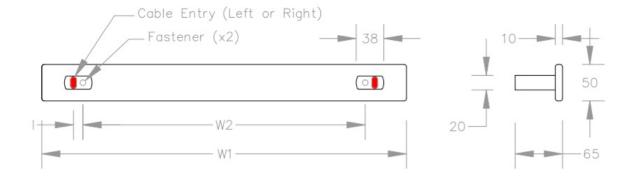

## VARIATIONS

| Heated Version | Non-Heated Version | H1   | W1 (Overall) | W2 (Fixings) |
|----------------|--------------------|------|--------------|--------------|
| TRH9-60        | TRN9-60            | 50mm | 600mm        | 489mm        |
| TRH9-75        | TRN9-75            | 50mm | 750mm        | 639mm        |
| TRH9-90        | TRN9-90            | 50mm | 900mm        | 789mm        |