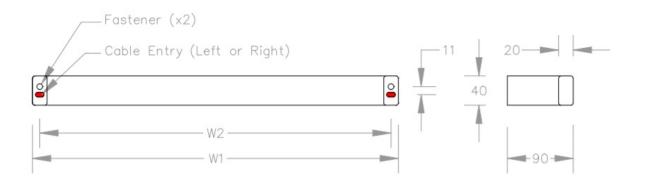

Dimensions: 40 H x 770 W x 90mm D

Finish: Mirror stainless steel, Brushed stainless steel, Matt Black, Matt White, PVD Gunmetal, PVD Brushed Brass/Gold + more (see <u>Avenir website</u> for more info)

Warranty: 10 years

Installation: Drilling fixture & diamond drill bit supplied, Safe to be installed in Zone 1 (Wet areas), Transformer required (TRTR220-24V), No In-Wall Kit required, Max 6 rails per transformer

Rating: IPX5, low voltage **Specifications** 

## **VARIATIONS**

| <b>Heated Version</b> | Non-Heated Version | H1   | W1 (Overall) | W2 (Fixings) |
|-----------------------|--------------------|------|--------------|--------------|
| TRH2-50               | TRN2-50            | 40mm | 500mm        | 480mm        |
| TRH2-77               | TRN2-77            | 40mm | 770mm        | 750mm        |