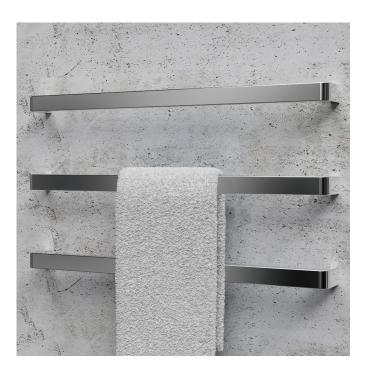

## **Curv Heated Rail 770**

Curv Single Heated Towel Rails by Avenir are created from rectangular stainless steel profiles with a soft square aesthetic. The design offers flexibility in the number and positioning of the rails. Curv has a low voltage supply, making it safe to install in wet areas.

Dimensions: 40 H x 770 W x 90mm D

Finish: Mirror stainless steel, Brushed stainless steel, Matt Black, Matt White, PVD Gunmetal, PVD Brushed Brass/Gold + more (see <u>Avenir website</u> for more info)

Warranty: 10 years