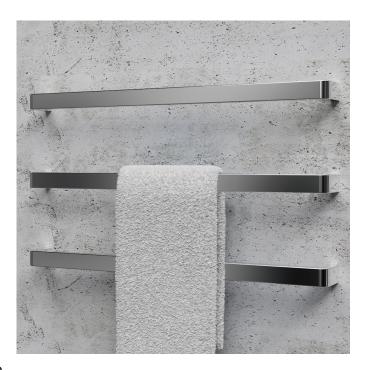

## **Curv Heated Rail 500**

Curv Single Heated Towel Rails by Avenir are created from rectangular stainless steel profiles with a soft square aesthetic. The design offers flexibility in the number and positioning of the rails. Curv has a low voltage supply, making it safe to install in wet areas.

Dimensions: 40 H x 500 W x 90mm D

Finish: Mirror stainless steel, Brushed stainless steel, Matt Black, Matt White, PVD Gunmetal, PVD Brushed Brass/Gold + more (see <u>Avenir website</u> for more info)

Warranty: 10 years