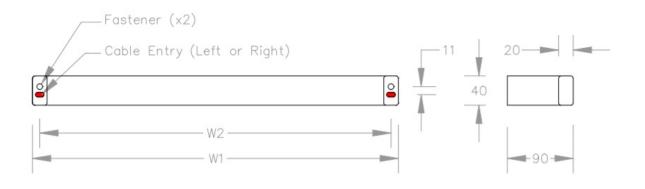

Dimensions: 40 H x 500 W x 90mm D

Finish: Mirror stainless steel, Brushed stainless steel, Matt Black, Matt White, PVD Gunmetal, PVD Brushed Brass/Gold + more (see <u>Avenir website</u> for more info)

Warranty: 10 years

## **VARIATIONS**

| <b>Heated Version</b> | Non-Heated Version | H1   | W1 (Overall) | W2 (Fixings) |
|-----------------------|--------------------|------|--------------|--------------|
| TRH2-50               | TRN2-50            | 40mm | 500mm        | 480mm        |
| TRH2-77               | TRN2-77            | 40mm | 770mm        | 750mm        |