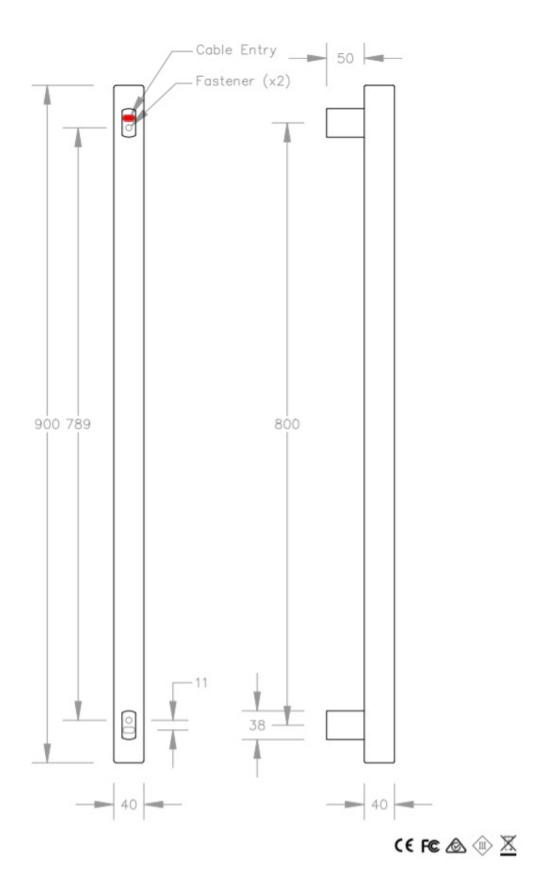

Dimensions: 900 H x 40 W x 90mm D

Finish: Mirror stainless steel, Brushed stainless steel, Matt Black, Matt White, PVD Gunmetal, PVD Brushed Brass/Gold + more (see <u>Avenir</u> website for more info)

Warranty: 10 years

Installation: Drilling fixture & diamond drill bit supplied, Safe to be installed in Zone 1 (Wet areas), Transformer required (TRTR220-24V), No In-Wall Kit required, can also be installed horizontal

Rating: IPX5, Low voltage

**Specifications** 