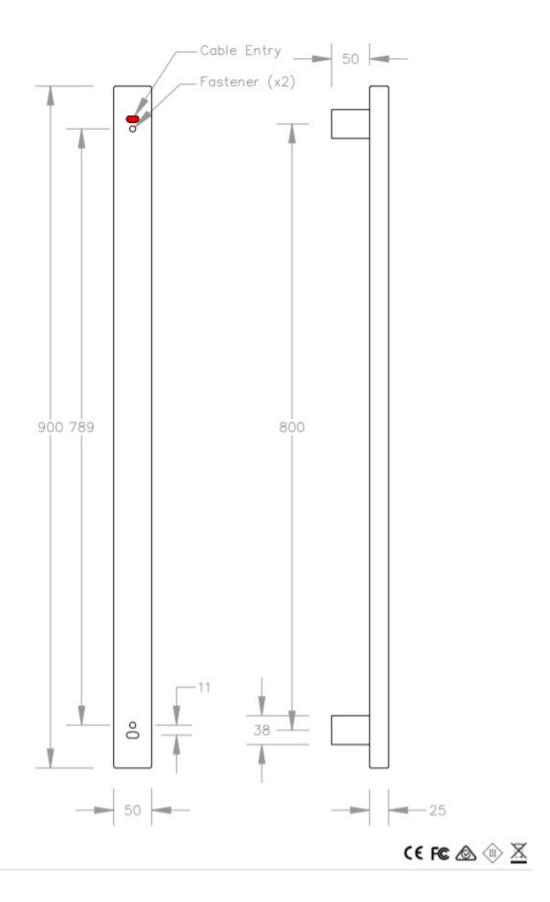

Dimensions: 900 H x 50 W x 90mm D

Finish: Mirror stainless steel, Brushed stainless steel, Matt Black, Matt White, PVD Gunmetal, PVD Brushed Brass/Gold + more (see <u>Avenir website</u> for more info)

Warranty: 10 years

Installation: Drilling fixture & diamond drill bit supplied, Safe to be installed in Zone 1 (Wet areas), Transformer required (TRTR220-24V), No In-Wall Kit required, can also be installed horizontal

Rating: IPX5, Low voltage

**Specifications** 