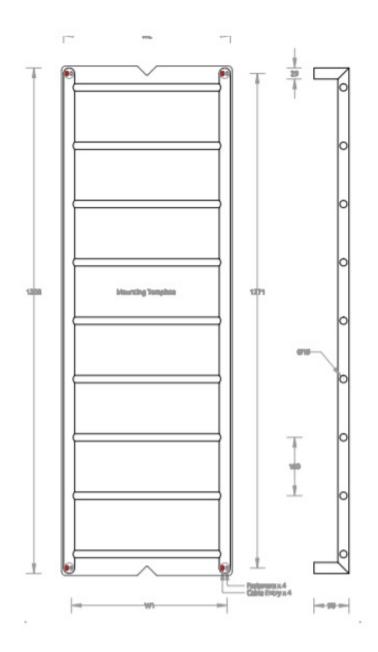

Dimensions: 1300 H x 400, 480, 600, 750 & 900

W x 100mm D

Finish: Mirror stainless steel, Brushed stainless steel (see <u>Avenir website</u> for special finishes

available)

Warranty: 10 years

Installation: Drilling fixture & diamond drill bit supplied, Concealed connection only (any leg) –

No in-wall kit required

Rating: IPX5

**Specifications** 

## **VARIATIONS**

| Heated Version | Non-Heated Version | W1 (Fixings) | W2 (Overall) |
|----------------|--------------------|--------------|--------------|
| TLH2-130x40    | TLN2-130x40        | 400mm        | 428mm        |
| TLH2-130x48    | TLN2-130x48        | 480mm        | 508mm        |
| TLH2-130x60    | TLN2-130x60        | 600mm        | 628mm        |
| TLH2-130x75    | TLN2-130x75        | 750mm        | 778mm        |
| TLH2-130x90    | TLN2-130x90        | 900mm        | 928mm        |