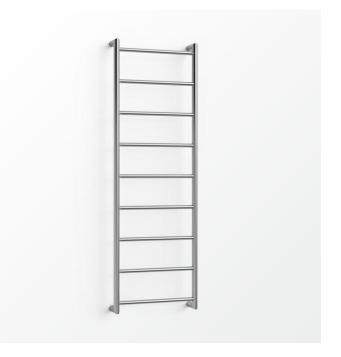

## **Abask Heated Ladder 1300**

Abask by Avenir is a premium heated towel ladder focused on contemporary, cylindrical geometric lines, perfectly symmetrical with concealed wiring through any leg and 15 size variants. Handcrafted from stainless steel to ensure rust and corrosion resistance.

Dimensions: 1300 H x 400, 480, 600, 750 & 900

W x 100mm D

Finish: Mirror stainless steel, Brushed stainless steel (see <u>Avenir website</u> for special finishes

available)

Warranty: 10 years

Installation: Drilling fixture & diamond drill bit supplied, Concealed connection only (any leg) –