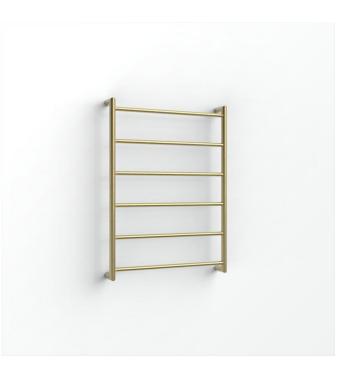

## **Abask Heated Ladder 850**

Abask by Avenir is a premium heated towel ladder focused on contemporary, cylindrical geometric lines, perfectly symmetrical with concealed wiring through any leg and 15 size variants. Handcrafted from stainless steel to ensure rust and corrosion resistance.

Dimensions: 850 H x 400, 480, 600, 750 & 900 W

x 100mm D

Finish: Mirror stainless steel, Brushed stainless steel (see <u>Avenir website</u> for special finishes

available)

Warranty: 10 years

Installation: Drilling fixture & diamond drill bit supplied, Concealed connection only (any leg) –