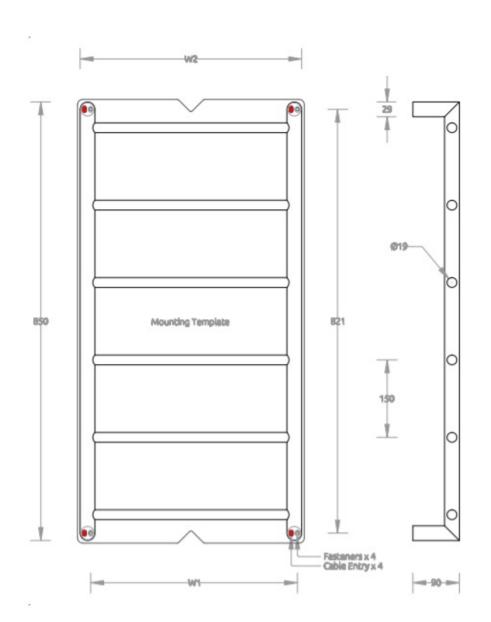

Dimensions: 850 H x 400, 480, 600, 750 & 900 W

x 100mm D

Finish: Mirror stainless steel, Brushed stainless steel (see <u>Avenir website</u> for special finishes

available)

Warranty: 10 years

Installation: Drilling fixture & diamond drill bit supplied, Concealed connection only (any leg) –

No in-wall kit required

Rating: IPX5

**Specifications** 

## **VARIATIONS**

| Heated Version | Non-Heated Version | W1 (Fixings) | W2 (Overall) |
|----------------|--------------------|--------------|--------------|
| TLH2-85x40     | TLN2-85x40         | 400mm        | 428mm        |
| TLH2-85x48     | TLN2-85x48         | 480mm        | 508mm        |
| TLH2-85x60     | TLN2-85x60         | 600mm        | 628mm        |
| TLH2-85x75     | TLN2-85x75         | 750mm        | 778mm        |
| TLH2-85x90     | TLN2-85x90         | 900mm        | 928mm        |