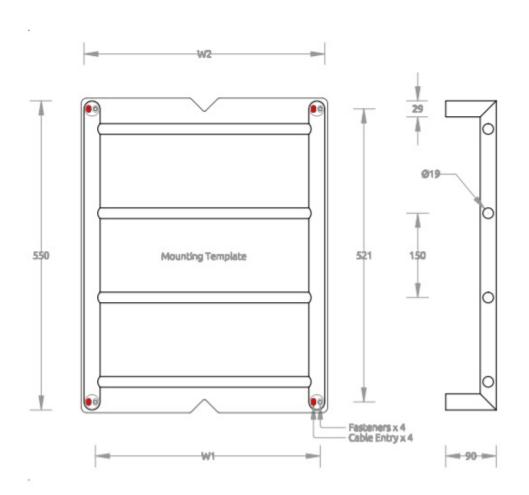

Dimensions: 550 H x 400, 480, 600, 750 & 900 W

x 100mm D

Finish: Mirror stainless steel, Brushed stainless steel (see <u>Avenir website</u> for special finishes available)

Warranty: 10 years

Installation: Drilling fixture & diamond drill bit supplied, Concealed connection only (any leg) -

No in-wall kit required

Rating: IPX5

**Specifications** 

## **VARIATIONS**

| <b>Heated Version</b> | Non-Heated Version | W1 (Fixings) | W2 (Overall) |
|-----------------------|--------------------|--------------|--------------|
| TLH2-55x40            | TLN2-55x40         | 400mm        | 428mm        |
| TLH2-55x48            | TLN2-55x48         | 480mm        | 508mm        |
| TLH2-55x60            | TLN2-55x60         | 600mm        | 628mm        |
| TLH2-55x75            | TLN2-55x75         | 750mm        | 778mm        |
| TLH2-55x90            | TLN2-55x90         | 900mm        | 928mm        |