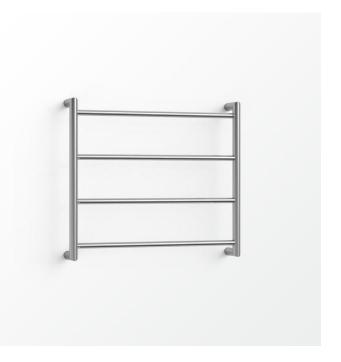

## **Abask Heated Ladder 550**

Abask by Avenir is a premium heated towel ladder focused on contemporary, cylindrical geometric lines, perfectly symmetrical with concealed wiring through any leg and 15 size variants. Handcrafted from stainless steel to ensure rust and corrosion resistance.

Dimensions: 550 H x 400, 480, 600, 750 & 900 W

x 100mm D

Finish: Mirror stainless steel, Brushed stainless steel (see <u>Avenir website</u> for special finishes available)

Warranty: 10 years

Installation: Drilling fixture & diamond drill bit supplied, Concealed connection only (any leg) -