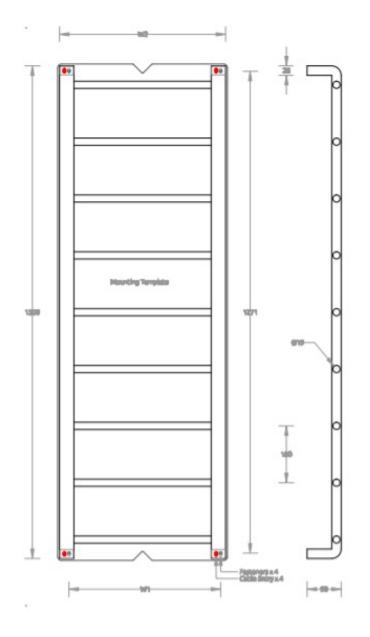

Dimensions: 1300 H x 400, 480, 600, 750 & 900 W x 100mm D

Finish: Mirror stainless steel, Brushed stainless steel (see <u>Avenir website</u> for special finishes available)

Warranty: 10 years

Installation: Drilling fixture & diamond drill bit supplied, Concealed connection only (any leg) – No in-wall kit required

## VARIATIONS

| Heated Version | Non-Heated Version | W1 (Fixings) | W2 (Overall) |
|----------------|--------------------|--------------|--------------|
| TLH9-130x40    | TLN9-130x40        | 400mm        | 438mm        |
| TLH9-130x48    | TLN9-130x48        | 480mm        | 518mm        |
| TLH9-130x60    | TLN9-130x60        | 600mm        | 638mm        |
| TLH9-130x75    | TLN9-130x75        | 750mm        | 788mm        |
| TLH9-130x90    | TLN9-130x90        | 900mm        | 938mm        |