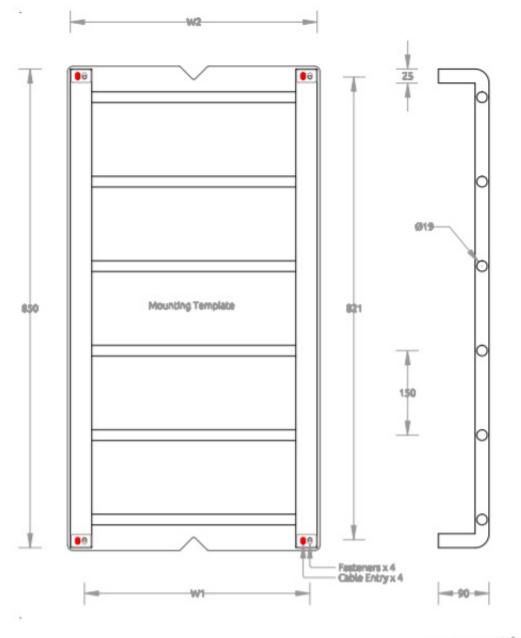

Dimensions: 850 H x 400, 480, 600, 750 & 900 W x 100mm D

Finish: Mirror stainless steel, Brushed stainless steel (see <u>Avenir website</u> for special finishes available)

Warranty: 10 years

Installation: Drilling fixture & diamond drill bit supplied, Concealed connection only (any leg) – No in-wall kit required

## VARIATIONS

| Heated Version | Non-Heated Version | W1 (Fixings) | W2 (Overall) |
|----------------|--------------------|--------------|--------------|
| TLH9-85x40     | TLN9-85x40         | 400mm        | 438mm        |
| TLH9-85x48     | TLN9-85x48         | 480mm        | 518mm        |
| TLH9-85x60     | TLN9-85x60         | 600mm        | 638mm        |
| TLH9-85x75     | TLN9-85x75         | 750mm        | 788mm        |
| TLH9-85x90     | TLN9-85x90         | 900mm        | 938mm        |