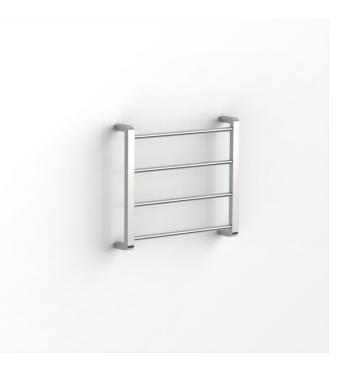

## Therm Heated Ladder 550

Therm by Avenir is a premium heated towel ladder focused on contemporary, linear geometric lines, perfectly symmetrical with concealed wiring through any leg and 15 size variants. Hand-crafted from stainless steel to ensure rust and corrosion resistance.

Dimensions: 550 H x 400, 480, 600, 750 & 900 W

x 100mm D

Finish: Mirror stainless steel, Brushed stainless steel (see <u>Avenir website</u> for special finishes

available)

Warranty: 10 years

Installation: Drilling fixture & diamond drill bit supplied, Concealed connection only (any leg) –