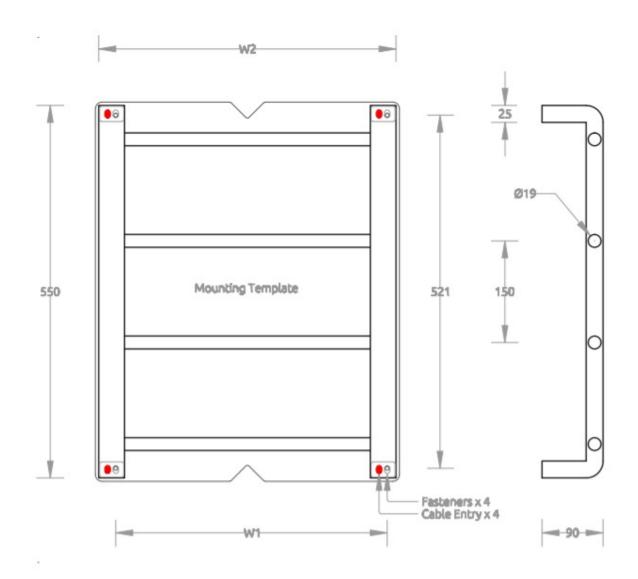

Dimensions: 550 H x 400, 480, 600, 750 & 900 W

x 100mm D

Finish: Mirror stainless steel, Brushed stainless steel (see <u>Avenir website</u> for special finishes

available)

Warranty: 10 years

Installation: Drilling fixture & diamond drill bit supplied, Concealed connection only (any leg) –

No in-wall kit required

Rating: IPX5

**Specifications** 

## **VARIATIONS**

| Heated Version | Non-Heated Version | W1 (Fixings) | W2 (Overall) |
|----------------|--------------------|--------------|--------------|
| TLH9-55x40     | TLN9-55x40         | 400mm        | 438mm        |
| TLH9-55x48     | TLN9-55x48         | 480mm        | 518mm        |
| TLH9-55x60     | TLN9-55x60         | 600mm        | 638mm        |
| TLH9-55x75     | TLN9-55x75         | 750mm        | 788mm        |
| TLH9-55x90     | TLN9-55x90         | 900mm        | 938mm        |