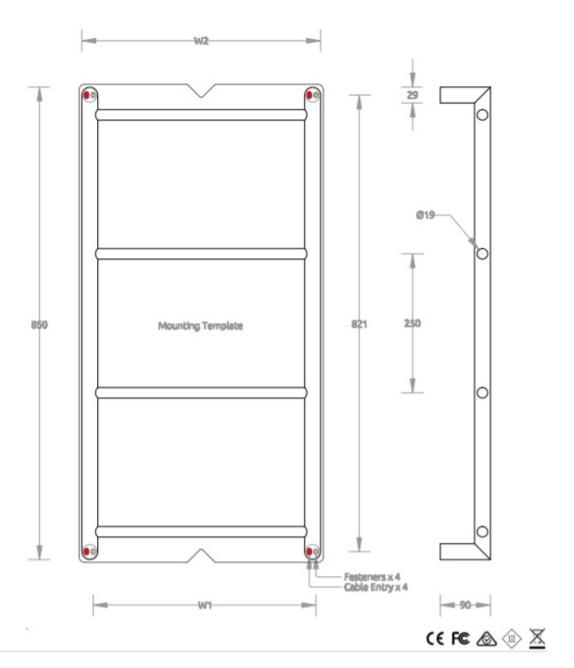

Dimensions: 850 H x 400, 480, 600, 750 & 900 W x 100mm D

Finish: Mirror stainless steel, Brushed stainless

Finish: Mirror stainless steel, Brushed stainless steel (see <u>Avenir website</u> for special finishes available)

Warranty: 10 years

Installation: Drilling fixture & diamond drill bit supplied, Concealed connection only (any leg) –

No in-wall kit required

Rating: IPX5

**Specifications** 

## **VARIATIONS**

| Heated Version | Non-Heated Version | W1 (Fixings) | W2 (Overall) |
|----------------|--------------------|--------------|--------------|
| TLH7-85x40     | TLN7-85x40         | 400mm        | 428mm        |
| TLH7-85x48     | TLN7-85x48         | 480mm        | 508mm        |
| TLH7-85x60     | TLN7-85x60         | 600mm        | 628mm        |
| TLH7-85x75     | TLN7-85x75         | 750mm        | 778mm        |
| TLH7-85x90     | TLN7-85×90         | 900mm        | 928mm        |