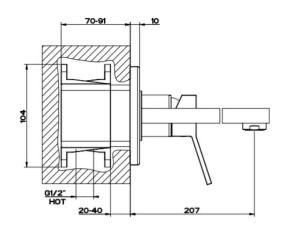

Designed and Manufactured in Italy

Finish: Chrome, Black, Black Metal, Black Metal brushed, Brushed nickel, Copper

Installation: Must be installed at a pressure no greater than 500Kpa. Failure to do so will void the warranty.