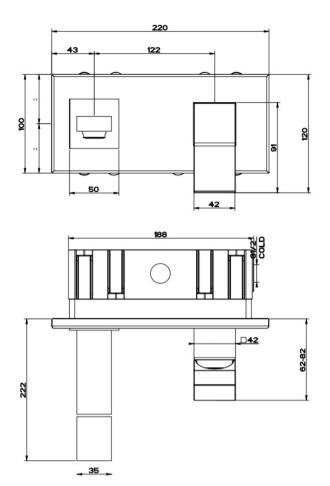

to the process of regeneration, eventually resulting in new and different forms of beauty and perfection. The sensational Rettangolo K demonstrates how this can be true even for disruptions in the perfect harmony and established shape of an icon. K's concept consists in having slivered Rettangolo silhouette with a bold diagonal cut. Together with the resulting bent lever, the cut designs the fascinating signature "K" of the Line: the iconic Rettangolo has generated a new piece of art.

Designed and Manufactured in Italy

Finish: Chrome, Black, Black Metal, Black Metal brushed, Brushed nickel, Copper

Installation: Must be installed at a pressure no greater than 500Kpa. Failure to do so will void the warranty.

WELS: 5 STAR Rated. 6 L/min. Registration number T30864 **Specifications**