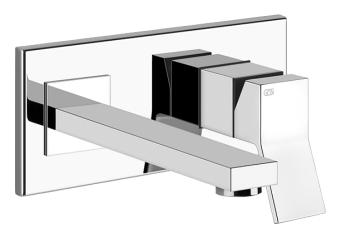

## **Rettangolo K Wall Basin Mixer**

Since its launch in 2002, architects and home interior enthusiasts have loved and employed the original Rettangolo range by Gessi in the world's most beautiful projects. Rettangolo is a conceptual product considered, due to its perfect harmony, an absolute, immutable accomplishment. In life, however, disruptions can serve as the catalyst to the process of regeneration, eventually resulting in new and different forms of beauty and perfection. The sensational Rettangolo K demonstrates how this can be true even for disruptions in the perfect harmony and established shape of an icon. K's concept consists in having slivered Rettangolo silhouette with a bold diagonal cut. Together with the resulting bent lever, the cut designs the fascinating signature "K" of the Line: the iconic Rettangolo has generated a new piece of art.