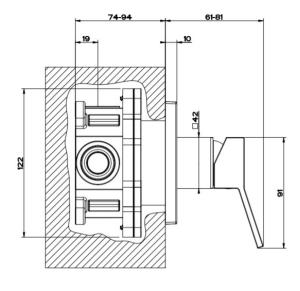

ons can serve as the catalyst to the process of regeneration, eventually resulting in new and different forms of beauty and perfection. The sensational Rettangolo K demonstrates how this can be true even for disruptions in the perfect harmony and established shape of an icon. K's concept consists in having slivered Rettangolo silhouette with a bold diagonal cut. Together with the resulting bent lever, the cut designs the fascinating signature "K" of the Line: the iconic Rettangolo has generated a new piece of art.



Designed and Manufactured in Italy

Finish: Chrome, Black, Black Metal, Black Metal brushed, Brushed nickel, Copper

Installation: Supplied in two-parts. Must be installed at a pressure no greater than 500Kpa. Failure to do so will void the warranty.

## **Specifications**