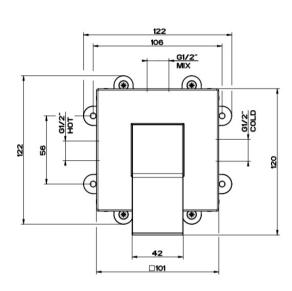

tions can serve as the catalyst to the process of regeneration, eventually resulting in new and different forms of beauty and perfection. The sensational Rettangolo K demonstrates how this can be true even for disruptions in the perfect harmony and established shape of an icon. K's concept consists in having slivered Rettangolo silhouette with a bold diagonal cut. Together with the resulting bent lever, the cut designs the fascinating signature "K" of the Line: the iconic Rettangolo has generated a new piece of art.



Designed and Manufactured in Italy

Finish: Chrome, Black, Black Metal, Black Metal brushed, Brushed nickel, Copper

Installation: Supplied in two-parts. Must be installed at a pressure no greater than 500Kpa. Failure to do so will void the warranty.

## **Specifications**