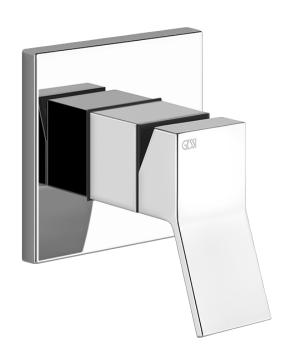

## **Rettangolo K Wall Mixer**

Since its launch in 2002, architects and home interior enthusiasts have loved and employed the original Rettangolo range by Gessi in the world's most beautiful projects. Rettangolo is a conceptual product considered, due to its perfect harmony, an absolute, immutable accomplishment. In life, however, disruptions can serve as the catalyst to the process of regeneration, eventually resulting in new and different forms of beauty and perfection. The sensational Rettangolo K demonstrates how this can be true even for disruptions in the perfect harmony and established shape of an icon. K's concept consists in having slivered Rettangolo silhouette with a bold diagonal cut. Together with the resulting bent lever, the cut designs the fascinating signature "K" of the Line: the iconic Rettangolo has generated a new piece of art.