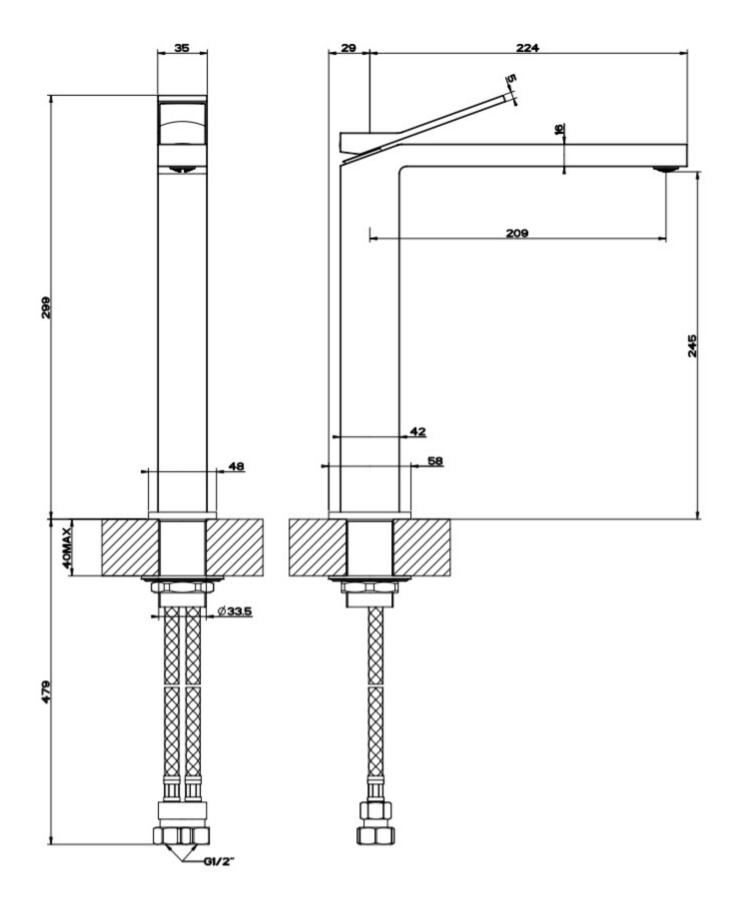

catalyst to the process of regeneration, eventually resulting in new and different forms of beauty and perfection. The sensational Rettangolo K demonstrates how this can be true even for disruptions in the perfect harmony and established shape of an icon. K's concept consists in having slivered Rettangolo silhouette with a bold diagonal cut. Together with the resulting bent lever, the cut designs the fascinating signature "K" of the Line: the iconic Rettangolo has generated a new piece of art.



Designed and Manufactured in Italy

Finish: Chrome, Black, Black Metal, Black Metal brushed, Brushed nickel, Copper

Installation: Must be installed at a pressure no greater than 500Kpa. Failure to do so will void the warranty.

WELS: 5 Star 6L/min. Registration number T30861 **Specifications**