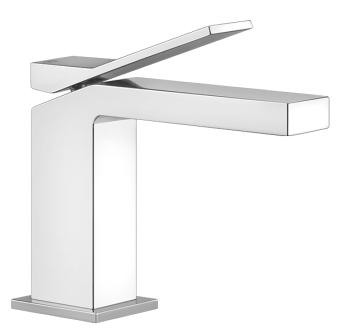

## **Rettangolo K Basin Mixer**

Since its launch in 2002, architects and home interior enthusiasts have loved and employed the original Rettangolo range by Gessi in the world's most beautiful projects. Rettangolo is a conceptual product considered, due to its perfect harmony, an absolute, immutable accomplishment. In life, however, disruptions can serve as the catalyst to the process of regeneration, eventually resulting in new and different forms of beauty and perfection. The sensational Rettangolo K demonstrates how this can be true even for disruptions in the perfect harmony and established shape of an icon. K's concept consists in having slivered Rettangolo silhouette with a bold diagonal cut. Together with the resulting bent lever, the cut designs the fascinating signature "K" of the Line: the iconic Rettangolo has generated a new piece of art.