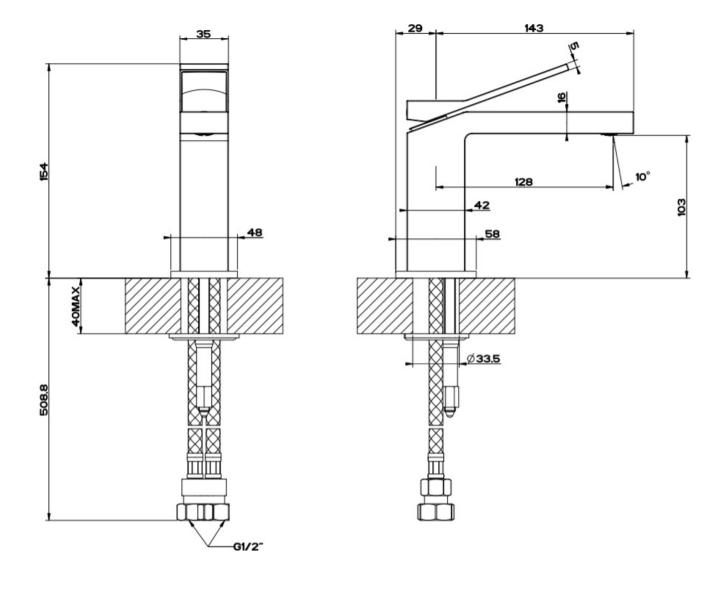

Designed and Manufactured in Italy

Finish: Chrome, Black, Black Metal, Black Metal brushed, Brushed nickel, Copper

Installation: Must be installed at a pressure no greater than 500Kpa. Failure to do so will void the warranty.

WELS: 5 Star 6L/min. Registration number T30859 **Specifications** 