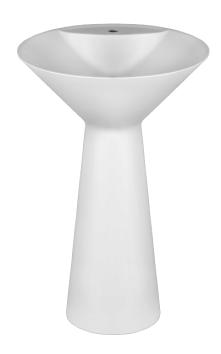

## Cono Freestanding Basin w/ taphole

Cono embodies a new balance between minimalism and poetry. It blends organic and geometric styles as it stresses on a fusion between the serenity of oriental shapes, inspired by nature, and a western taste for streamlined designs.

The extremely innovative concept of Cono infuses a special sense of relaxation and natural well-being into contemporary and classical interiors and enhances essential intimate moments of our life.

Designed and made in Italy

Dimensions: 550mm W x 550mm D x 900mm H

Colour: Matt White

Material: Cristalplant

Waste: 32mm non-overflow waste included

Taphole: 1 taphole

Installation: Floor or wall waste possible

**Specifications** 