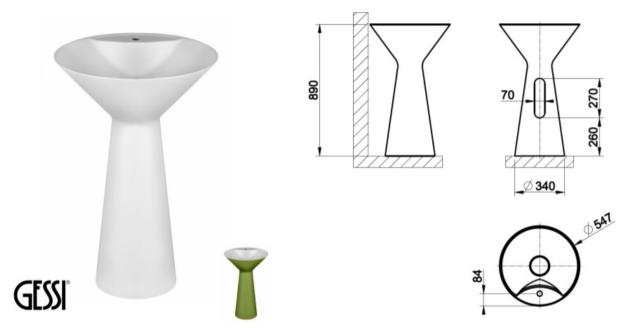

Dimensions: 550mm W x 550mm D x 900mm H

Colour: Matt White

Material: Cristalplant

Waste: 32mm non-overflow waste included

Taphole: 1 taphole

Installation: Floor or wall waste possible

**Specifications** 

## **CONO FREESTANDING WASHBASIN WITH DECK**

Note: all reccomended installation dimensions are for reference only.