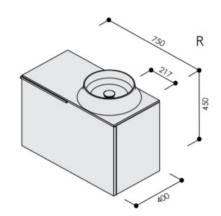

Designer: Thomas Coward Studio (basin) &

Stephen Royce (joinery)

Dimensions: 750 x 450 x 400mm

Waste: 32mm waste included

Options: Available with left, right or centre bowl

Material: Matt solid surface, timber drawer