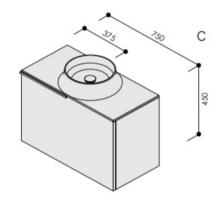

Designer: Thomas Coward Studio (basin) &

Stephen Royce (joinery)

Dimensions: 750 x 450 x 400mm

Waste: 32mm waste included

Options: Available with left, right or centre bowl

Material: Matt solid surface, timber drawer