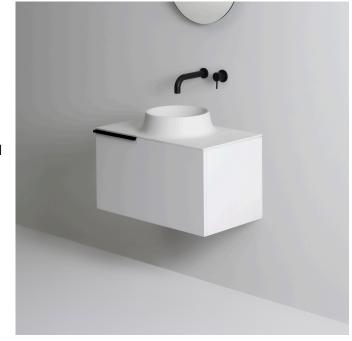

## **Boost Basin and Drawer**

United Products offers wet area artefacts for contemporary and classic spaces. They are designed with intention - marrying function with elegance; distilling precision in form. United Products designers' industry knowledge is unparalleled. Unifying creative intuition and anticipation of user experiences, a new standard for bathroom products is set.

Designer: Thomas Coward Studio (basin) &

Stephen Royce (joinery)

Dimensions: 750 x 450 x 400mm

Waste: 32mm waste included

Options: Available with left, right or centre bowl

Material: Matt solid surface, timber drawer

Installation: Wall mounted using fixing bolts

provided in box

Basin Finish: White

Joinery Finish: Ebony, Walnut, Natural (clear

coat), White wash, White two pack