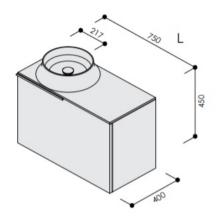

Designer: Thomas Coward Studio (basin) &

Stephen Royce (joinery)

Dimensions: 750 x 450 x 400mm

Waste: 32mm waste included

Options: Available with left, right or centre bowl

Material: Matt solid surface, timber drawer