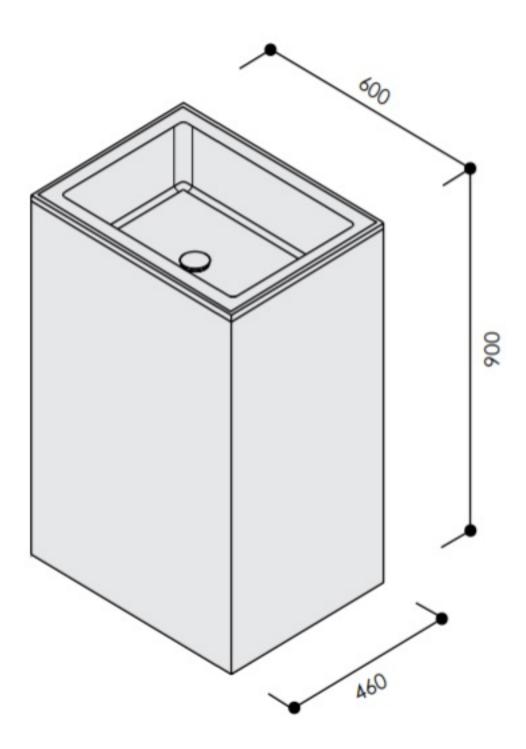

Designer: Thomas Coward Studio

Dimensions: 600 x 460 x 900mm

Waste: 32mm waste included

Material: Matt solid surface, timber wall mount surround (optional)

Installation: Wall mounted using fixing bolts provided in box