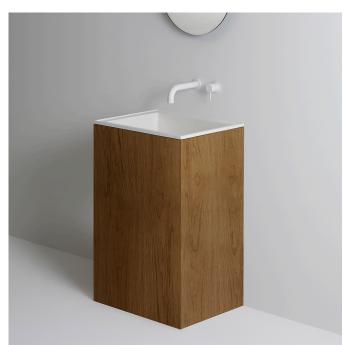

## Saturn Pedestal Basin

United Products offers wet area artefacts for contemporary and classic spaces. They are designed with intention – marrying function with elegance; distilling precision in form. United Products designers' industry knowledge is unparalleled. Unifying creative intuition and anticipation of user experiences, a new standard for bathroom products is set.

Designer: Thomas Coward Studio

Dimensions: 600 x 460 x 900mm

Waste: 32mm waste included

Material: Matt solid surface, timber wall mount surround (optional)

Installation: Wall mounted using fixing bolts provided in box

Basin Finish: White

Pedestal Finish: Ebony, Walnut, Natural (clear coat), White wash, White two pack