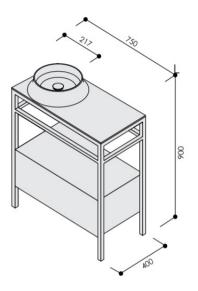

Designer: Thomas Coward Studio

Dimensions: 750 x 400 x 900mm

Waste: 32mm waste included

Options: Available with left, right or centre bowl

Material: Matt solid surface, steel frame, solid

surface shelf

Installation: Wall mounted using fixing bolts

provided in box

Finish: White basin with matt white or matt black

frame and drawer **Specifications** 