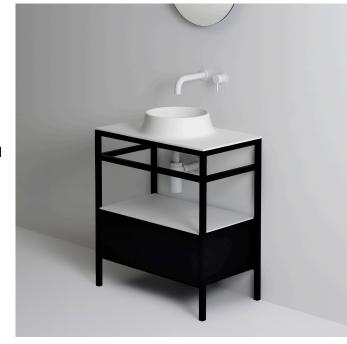

## **Boost Basin and Frame**

United Products offers wet area artefacts for contemporary and classic spaces. They are designed with intention - marrying function with elegance; distilling precision in form. United Products designers' industry knowledge is unparalleled. Unifying creative intuition and anticipation of user experiences, a new standard for bathroom products is set.

Designer: Thomas Coward Studio

Dimensions: 750 x 400 x 900mm

Waste: 32mm waste included

Options: Available with left, right or centre bowl

Material: Matt solid surface, steel frame, solid

surface shelf

Installation: Wall mounted using fixing bolts

provided in box

Finish: White basin with matt white or matt black

frame and drawer **Specifications** 