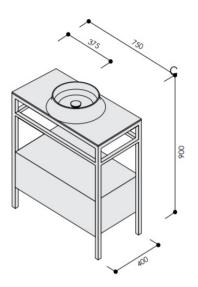

Designer: Thomas Coward Studio

Dimensions: 750 x 400 x 900mm

Waste: 32mm waste included

Options: Available with left, right or centre bowl

Material: Matt solid surface, steel frame, solid

surface shelf

Installation: Wall mounted using fixing bolts

provided in box

Finish: White basin with matt white or matt black

frame and drawer **Specifications** 