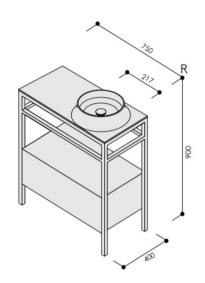

Designer: Thomas Coward Studio

Dimensions: 750 x 400 x 900mm

Waste: 32mm waste included

Options: Available with left, right or centre bowl

Material: Matt solid surface, steel frame, solid

surface shelf

Installation: Wall mounted using fixing bolts

provided in box

Finish: White basin with matt white or matt black

frame and drawer **Specifications** 