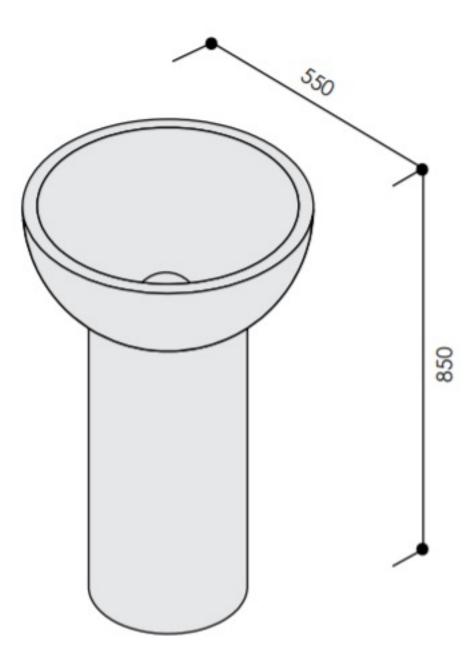

Designer: The Stella Collective

Dimensions: 550 x 850mm

Waste: 32mm waste included, available with floor or wall waste hole

Material: Matt solid surface, aluminium basin insert (optional)

Finish: White, Sand, Sand Grey, Metal Black insert (optional) **Specifications** 