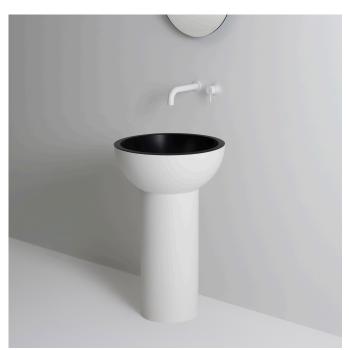

## Siren Basin

United Products offers wet area artefacts for contemporary and classic spaces. They are designed with intention – marrying function with elegance; distilling precision in form. United Products designers' industry knowledge is unparalleled. Unifying creative intuition and anticipation of user experiences, a new standard for bathroom products is set.

Designer: The Stella Collective

Dimensions: 550 x 850mm

Waste: 32mm waste included, available with floor or wall waste hole

Material: Matt solid surface, aluminium basin insert (optional)

Finish: White, Sand, Sand Grey, Metal Black insert (optional) **Specifications** 