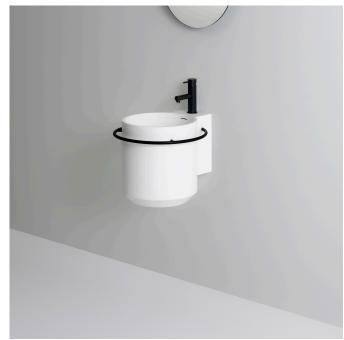

## Halo Basin

United Products offers wet area artefacts for contemporary and classic spaces. They are designed with intention – marrying function with elegance; distilling precision in form. United Products designers' industry knowledge is unparalleled. Unifying creative intuition and anticipation of user experiences, a new standard for bathroom products is set.

Designer: Thomas Coward Studio

Dimensions: 470 W x 510 D x 400mm H (basin dimension excluding towel ring- see spec image for overall dimensions)

Waste: 32mm waste included

Material: Matt solid surface, metal ring

Tapholes: 0 or 1 taphole available

Options: Available with matt black or polished brass ring

## Finish: White **Specifications**