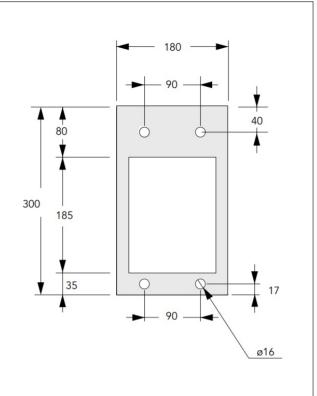

Designer: Thomas Coward Studio

Dimensions: 470 W x 510 D x 400mm H (basin dimension excluding towel ring- see spec image for overall dimensions)

Waste: 32mm waste included

Material: Matt solid surface, metal ring

Tapholes: 0 or 1 taphole available

Options: Available with matt black or polished brass ring

## Finish: White **Specifications**