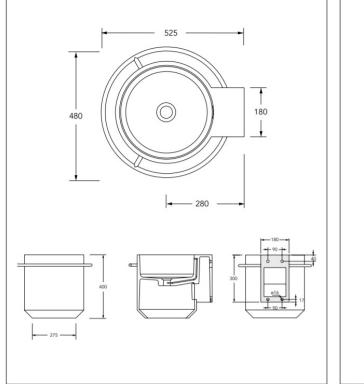

Designer: Thomas Coward Studio

Dimensions: 470 W x 510 D x 400mm H (basin dimension excluding towel ring- see spec image for overall dimensions)

Waste: 32mm waste included

Material: Matt solid surface, metal ring

Tapholes: 0 or 1 taphole available

Options: Available with matt black or polished brass ring

## Finish: White **Specifications**