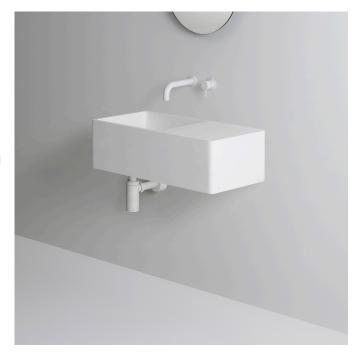

## MC Basin

United Products offers wet area artefacts for contemporary and classic spaces. They are designed with intention - marrying function with elegance; distilling precision in form. United Products designers' industry knowledge is unparalleled. Unifying creative intuition and anticipation of user experiences, a new standard for bathroom products is set.

Designer: Stephen Royce

Dimensions: 850 x 200 x 400mm

Waste: 32mm waste included

Material: Matt solid surface

Tapholes: 0 or 1 taphole available

Options: Left or right hand bowl

Finish: White, Sand, Sand Grey