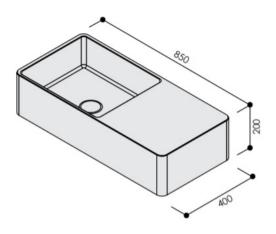

Designer: Stephen Royce

Dimensions: 850 x 200 x 400mm

Waste: 32mm waste included

Material: Matt solid surface

Tapholes: 0 or 1 taphole available

Options: Left or right hand bowl

Finish: White, Sand, Sand Grey