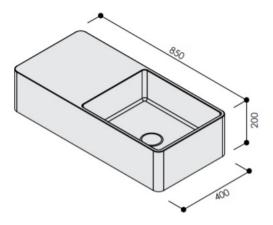

Designer: Stephen Royce

Dimensions: 850 x 200 x 400mm

Waste: 32mm waste included

Material: Matt solid surface

Tapholes: 0 or 1 taphole available

Options: Left or right hand bowl

Finish: White, Sand, Sand Grey