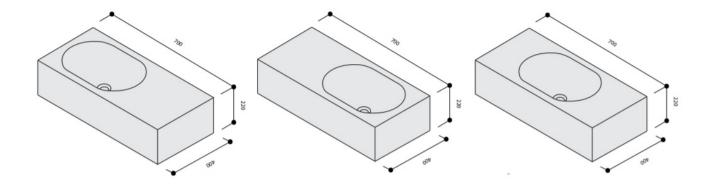

**Designer: United Products** 

Dimensions: 700 x 220 x 400mm

Waste: 32mm overflow waste included

Material: Matt solid surface

Tapholes: 0 or 1 taphole available

Options: Centre, left or right hand bowl (also available as a double bowl- see related products)

Finish: White **Specifications** 