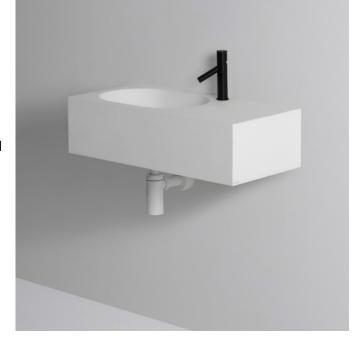

## **Harper Basin**

United Products offers wet area artefacts for contemporary and classic spaces. They are designed with intention - marrying function with elegance; distilling precision in form. United Products designers' industry knowledge is unparalleled. Unifying creative intuition and anticipation of user experiences, a new standard for bathroom products is set.

**Designer: United Products** 

Dimensions: 700 x 220 x 400mm

Waste: 32mm overflow waste included

Material: Matt solid surface

Tapholes: 0 or 1 taphole available

Options: Centre, left or right hand bowl (also available as a double bowl- see related products)

Finish: White **Specifications** 