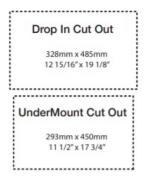

Waste: 32mm

Warranty: 25 year guarantee

Installation: Refer to installation instructions supplied with basin for additional information.

**Specifications** 