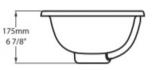

Designed by Meneghello Paolelli Associati.

Dimensions: 512mm W x 351mm D x 175mm H

Colour: White

Material: Made from QUARRYCAST® One piece casting of rare volcanic limestone and resin. Harder and more durable than acrylic. Easy clean high gloss finish.

## Side view