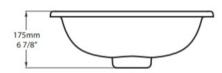

Designed by Meneghello Paolelli Associati.

Dimensions: 512mm W x 351mm D x 175mm H

Colour: White

Material: Made from QUARRYCAST® One piece casting of rare volcanic limestone and resin. Harder and more durable than acrylic. Easy clean high gloss finish.

## Section AA

\*All measurements subject to +/-5% tolerance