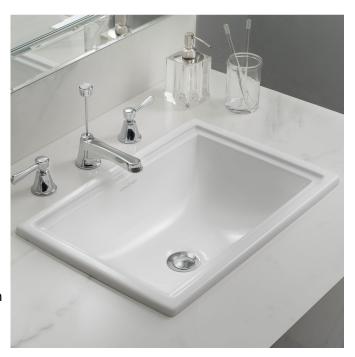

## Pembroke 52 Basin

Elegant rimmed basin by Victoria & Albert with internal overflow. Features a special rim design that allows under mount or drop in installation into a countertop of choice. Team this with the Pembroke bath.

Designed by Meneghello Paolelli Associati.

Dimensions: 512mm W x 351mm D x 175mm H

Colour: White

Material: Made from QUARRYCAST® One piece casting of rare volcanic limestone and resin. Harder and more durable than acrylic. Easy clean high gloss finish.