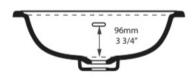

## Pembroke 52 Basin

Elegant rimmed basin by Victoria & Albert with internal overflow. Features a special rim design that allows under mount or drop in installation into a countertop of choice. Team this with the Pembroke bath.

Designed by Meneghello Paolelli Associati.

Dimensions: 512mm W x 351mm D x 175mm H

Colour: White

Material: Made from QUARRYCAST® One piece casting of rare volcanic limestone and resin. Harder and more durable than acrylic. Easy clean high gloss finish.

Waste: 32mm

Warranty: 25 year guarantee

Installation: Refer to installation instructions supplied with basin for additional information.

**Specifications** 







## Front view



## Side view



## Section AA



\*All measurements subject to +/-5% tolerance