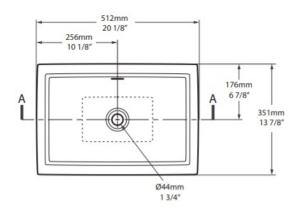

Designed by Meneghello Paolelli Associati.

Dimensions: 512mm W x 351mm D x 175mm H

Colour: White

Material: Made from QUARRYCAST® One piece casting of rare volcanic limestone and resin. Harder and more durable than acrylic. Easy clean high gloss finish.

## Front view

## Side view