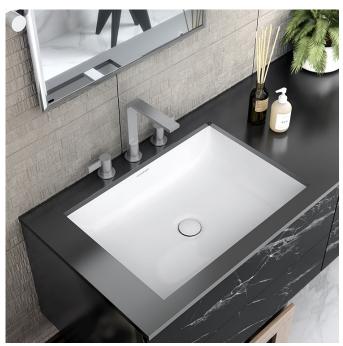

## Kaldera 62 Basin

The Kaldera 62 by Victoria & Albert is the largest of the Kaldera undermount basins and is rectangular in shape. Features an internal overflow. Also available in a smaller size – see Kaldera 56.

Dimensions: 615mm W x 419mm D x 124mm H

Colour: White

Material: Made from QUARRYCAST® One piece casting of rare volcanic limestone and resin. Harder and more durable than acrylic. Easy clean high gloss finish.