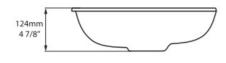

Waste: 32mm

Warranty: 25 year guarantee

Installation: Refer to installation instructions supplied with basin for additional information. **Specifications** 

**Top view** 

```
Side view
```

**Front view** 

Section AA