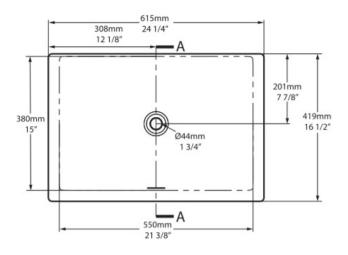

Dimensions: 615mm W x 419mm D x 124mm H

Colour: White

Material: Made from QUARRYCAST® One piece casting of rare volcanic limestone and resin. Harder and more durable than acrylic. Easy clean high gloss finish.

Waste: 32mm

Warranty: 25 year guarantee

Installation: Refer to installation instructions supplied with basin for additional information. **Specifications** 

**Top view** 

```
Side view
```

**Front view** 

Section AA