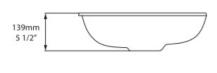

Dimensions: 560mm W x 358mm D x 139mm H

Colour: White

Material: Made from QUARRYCAST® One piece casting of rare volcanic limestone and resin. Harder and more durable than acrylic. Easy clean high gloss finish.

## Section AA

\*All measurements subject to +/-5% tolerance