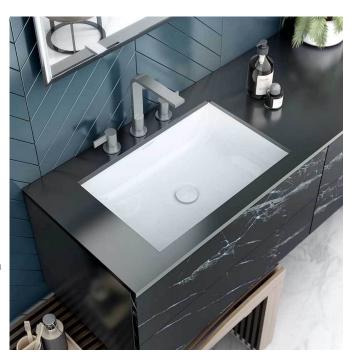

## Kaldera 56 Basin

The Kaldera 56 by Victoria & Albert is a simple rectangular basin. Suitable for undermount installation, the Kaldera 56 features an internal overflow and is also available in a larger size – see Kaldera 62.