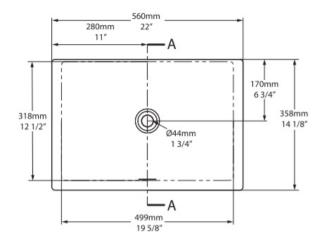

Dimensions: 560mm W x 358mm D x 139mm H

Colour: White

Material: Made from QUARRYCAST® One piece casting of rare volcanic limestone and resin. Harder and more durable than acrylic. Easy clean high gloss finish.

Waste: 32mm

Warranty: 25 year guarantee

Installation: Refer to installation instructions supplied with basin for additional information.

**Specifications** 

Top view

Side view