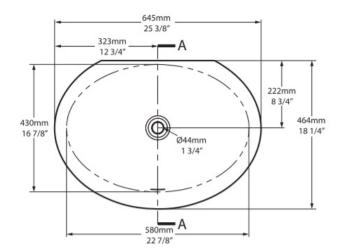

Dimensions: 645mm W x 464mm D x 119mm H

Colour: White

Material: Made from QUARRYCAST® One piece casting of rare volcanic limestone and resin. Harder and more durable than acrylic. Easy clean high gloss finish.

Waste: 32mm

Warranty: 25 year guarantee

Installation: Refer to installation instructions supplied with basin for additional information.

**Specifications** 

**Top view** 

Side view