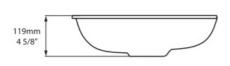

Dimensions: 645mm W x 464mm D x 119mm H

Colour: White

Material: Made from QUARRYCAST® One piece casting of rare volcanic limestone and resin. Harder and more durable than acrylic. Easy clean high gloss finish.

Waste: 32mm

Warranty: 25 year guarantee

Installation: Refer to installation instructions supplied with basin for additional information.

**Specifications** 

**Top view** 

Side view

## Front view