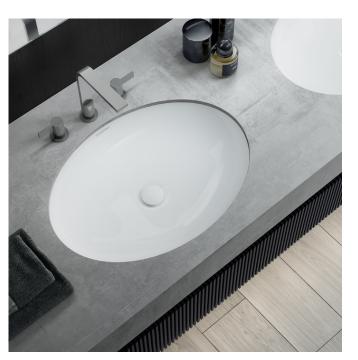

## Kaali 65 Basin

The Kaali 65 by Victoria & Albert is the most generous of our oval shaped Kaali basins and is designed for undermount installations. Features an internal overflow. Also available in two smaller sizes – see Kaali 46 and Kaali 60.

Dimensions: 645mm W x 464mm D x 119mm H

Colour: White

Material: Made from QUARRYCAST® One piece casting of rare volcanic limestone and resin. Harder and more durable than acrylic. Easy clean high gloss finish.

Waste: 32mm

Warranty: 25 year guarantee

Installation: Refer to installation instructions supplied with basin for additional information.

**Specifications** 

**Top view** 

Side view